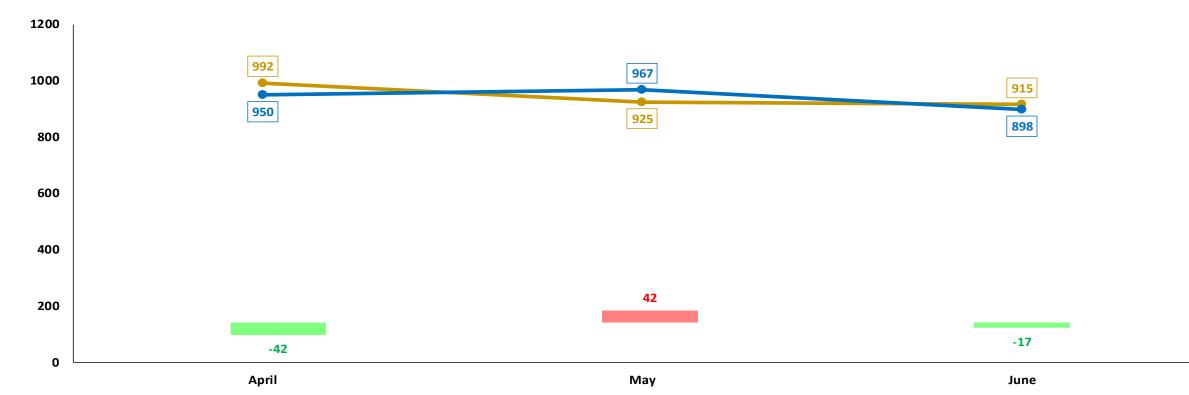

### **SEXUAL OFFENCES**

#### Trend over three-months period

|                            | Capricorn       | Mopani | Sekhukhune | Vhembe | Waterberg | Limpopo |
|----------------------------|-----------------|--------|------------|--------|-----------|---------|
| April 2023 to June 2023    | 280             | 259    | 175        | 202    | 115       | 1 031   |
| April 2024 to June 2024    | 223             | 224    | 183        | 201    | 138       | 969     |
| Count diff                 | -57             | -35    | 8          | -1     | 23        | -62     |
| (%) Change                 | - <b>20,4</b> % | -13,5% | 4,6%       | -0,5%  | 20,0%     | -6,0%   |
| % contribution to Province | 23,0%           | 23,1%  | 18,9%      | 20,7%  | 14,2%     |         |