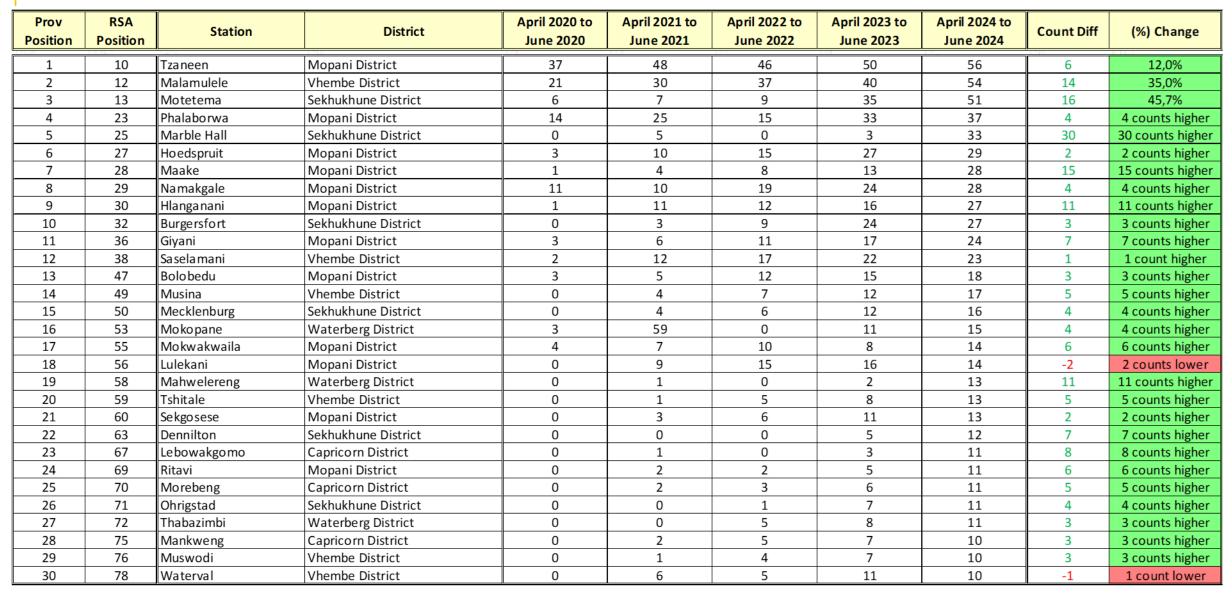

### **17 COMMUNITY-REPORTED SERIOUS CRIMES**

#### **TOP 30 stations**

**\*\*** NB : Station featured in the National TOP30

\*\* NB : Station featured in the National TOP30