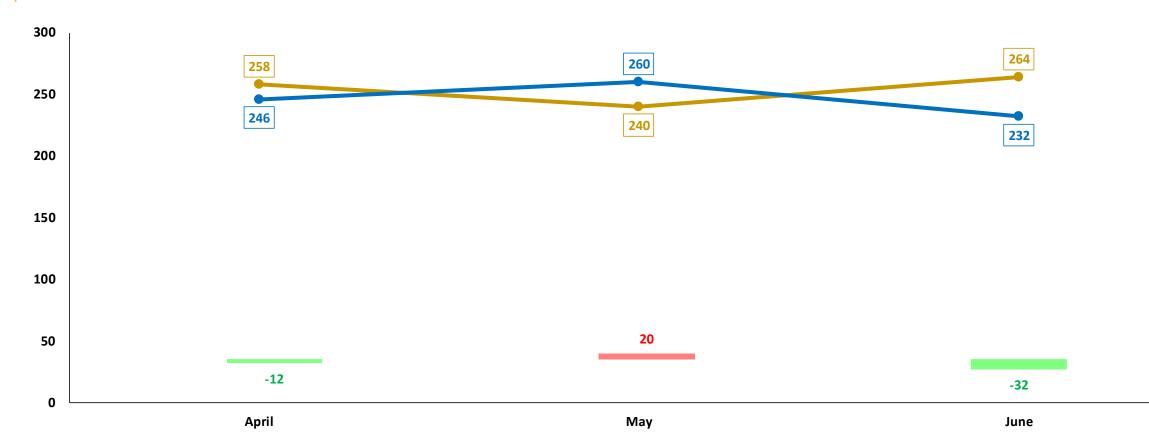

### Trend over three-months period

|                            | Capricorn       | Mopani       | Sekhukhune      | Vhembe          | Waterberg      | Limpopo |
|----------------------------|-----------------|--------------|-----------------|-----------------|----------------|---------|
| April 2023 to June 2023    | 48              | 32           | 48              | 41              | 28             | 197     |
| April 2024 to June 2024    | 51              | 32           | 50              | 43              | 22             | 198     |
| Count diff                 | 3               | 0            | 2               | 2               | -6             | 1       |
| (%) Change                 | 3 counts higher | 0 count diff | 2 counts higher | 2 counts higher | 6 counts lower | 0,5%    |
| % contribution to Province | 25,8%           | 16,2%        | 25,3%           | 21,7%           | 11,1%          |         |