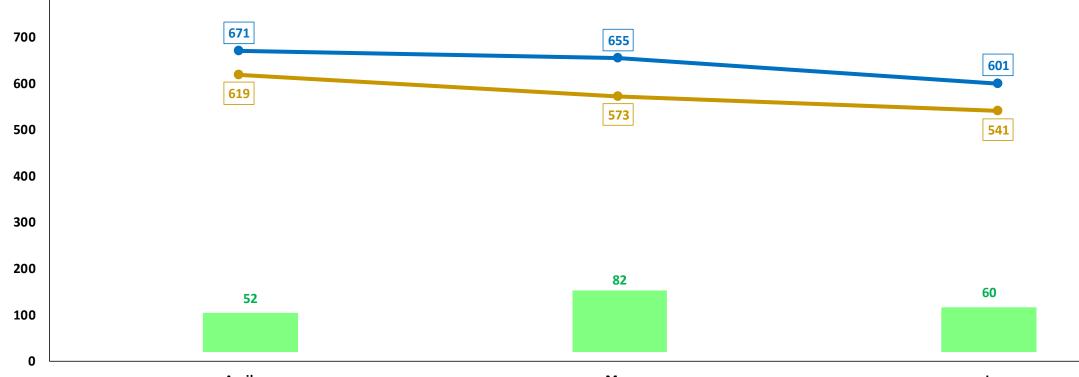

### ATTEMPTED MURDER

#### Trend over three-months period

|                            | Capricorn       | Mopani          | Sekhukhune      | Vhembe          | Waterberg       | Limpopo |
|----------------------------|-----------------|-----------------|-----------------|-----------------|-----------------|---------|
| April 2023 to June 2023    | 54              | 50              | 47              | 79              | 17              | 247     |
| April 2024 to June 2024    | 56              | 40              | 55              | 85              | 19              | 255     |
| Count diff                 | 2               | -10             | 8               | 6               | 2               | 8       |
| (%) Change                 | 2 counts higher | 10 counts lower | 8 counts higher | 6 counts higher | 2 counts higher | 3,2%    |
| % contribution to Province | 22,0%           | 15,7%           | 21,6%           | 33,3%           | 7,5%            |         |