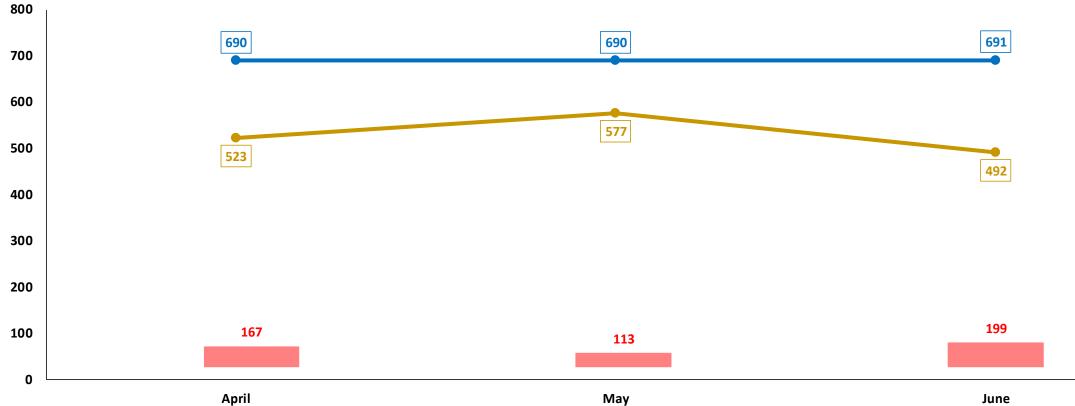

### RAPE

April

May

June

|                            | Capricorn | Mopani | Sekhukhune | Vhembe | Waterberg | Limpopo |
|----------------------------|-----------|--------|------------|--------|-----------|---------|
| April 2023 to June 2023    | 235       | 219    | 144        | 167    | 93        | 858     |
| April 2024 to June 2024    | 182       | 197    | 157        | 169    | 120       | 825     |
| Count diff                 | -53       | -22    | 13         | 2      | 27        | -33     |
| (%) Change                 | -22,6%    | -10,0% | 9,0%       | 1,2%   | 29,0%     | -3,8%   |
| % contribution to Province | 22,1%     | 23,9%  | 19,0%      | 20,5%  | 14,5%     |         |