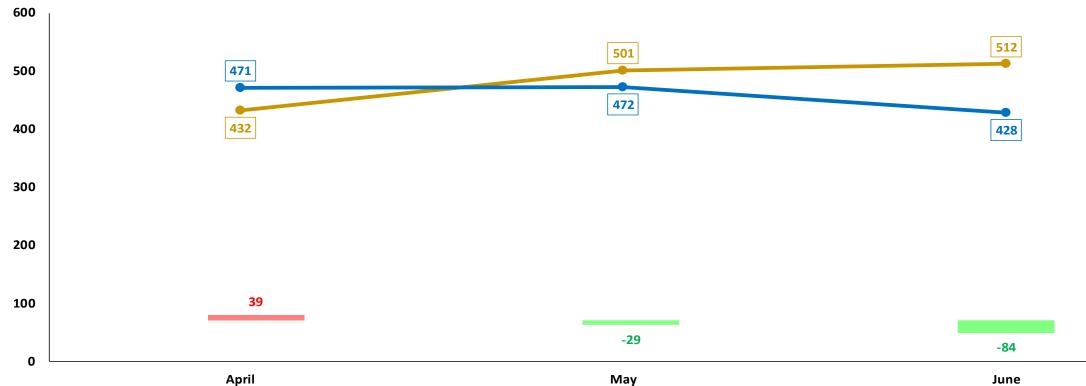

### RAPE

April

May

June

|                            | Capricorn | Mopani | Sekhukhune | Vhembe | Waterberg | Limpopo |
|----------------------------|-----------|--------|------------|--------|-----------|---------|
| April 2023 to June 2023    | 235       | 219    | 144        | 167    | 93        | 858     |
| April 2024 to June 2024    | 182       | 197    | 157        | 169    | 120       | 825     |
| Count diff                 | -53       | -22    | 13         | 2      | 27        | -33     |
| (%) Change                 | -22,6%    | -10,0% | 9,0%       | 1,2%   | 29,0%     | -3,8%   |
| % contribution to Province | 22,1%     | 23,9%  | 19,0%      | 20,5%  | 14,5%     |         |