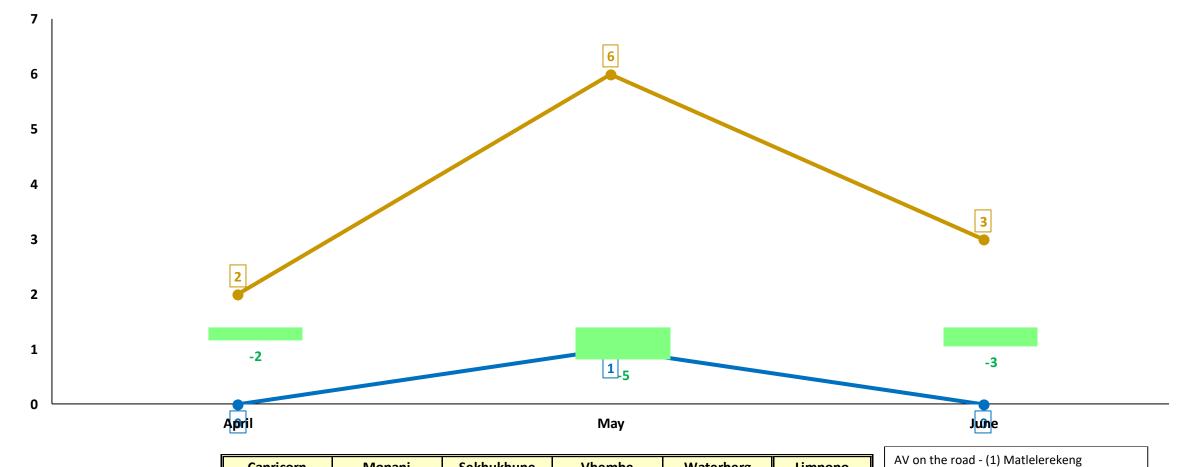

### **17 COMMUNITY-REPORTED SERIOUS CRIMES**

#### Trend over three-months period

|                            | Capricorn | Mopani | Sekhukhune | Vhembe | Waterberg | Limpopo |
|----------------------------|-----------|--------|------------|--------|-----------|---------|
| April 2023 to June 2023    | 6 595     | 4 194  | 3 814      | 5 090  | 3 422     | 23 115  |
| April 2024 to June 2024    | 6 902     | 4 320  | 4 039      | 4 919  | 3 403     | 23 583  |
| Count diff                 | 307       | 126    | 225        | -171   | -19       | 468     |
| (%) Change                 | 4,7%      | 3,0%   | 5,9%       | -3,4%  | -0,6%     | 2,0%    |
| % contribution to Province | 29,3%     | 18,3%  | 17,1%      | 20,9%  | 14,4%     | ]       |