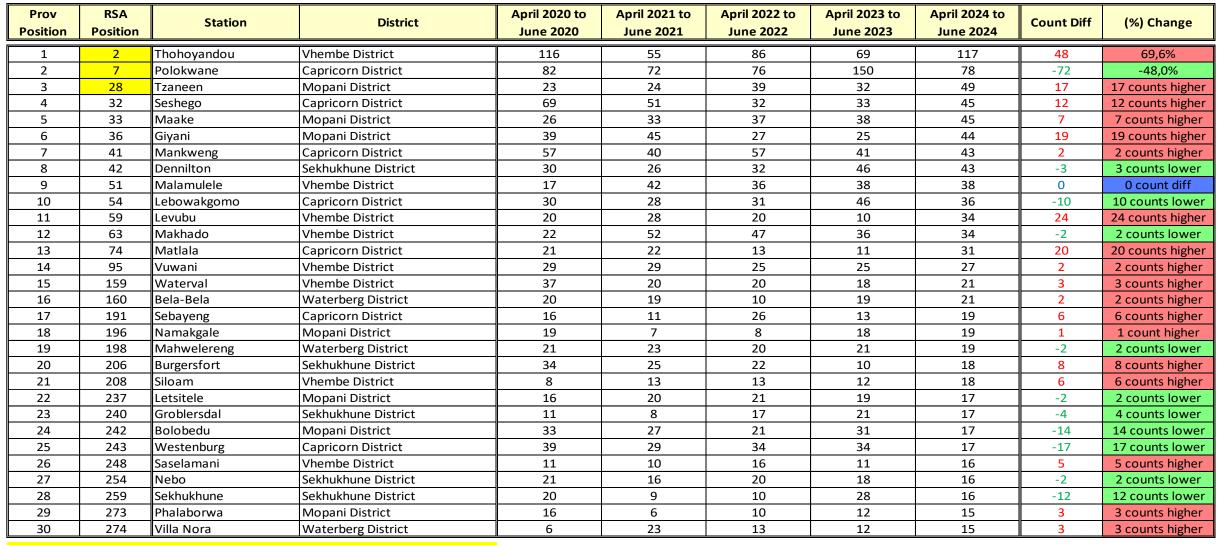

#### **TOP 30 stations**

| And the second second |
|-----------------------|

| Prov<br>Position | RSA<br>Position | Station        | District            | April 2020 to<br>June 2020 | April 2021 to<br>June 2021 | April 2022 to<br>June 2022 | April 2023 to<br>June 2023 | April 2024 to<br>June 2024 | Count Diff | (%) Change |
|------------------|-----------------|----------------|---------------------|----------------------------|----------------------------|----------------------------|----------------------------|----------------------------|------------|------------|
| 1                | 28              | Thohoyandou    | Vhembe District     | 315                        | 527                        | 601                        | 651                        | 587                        | -64        | -9,8%      |
| 2                | 43              | Mankweng       | Capricorn District  | 255                        | 569                        | 561                        | 505                        | 524                        | 19         | 3,8%       |
| 3                | 44              | Seshego        | Capricorn District  | 301                        | 478                        | 546                        | 510                        | 524                        | 14         | 2,7%       |
| 4                | 185             | Polokwane      | Capricorn District  | 103                        | 202                        | 244                        | 262                        | 264                        | 2          | 0,8%       |
| 5                | 197             | Dennilton      | Sekhukhune District | 122                        | 205                        | 179                        | 199                        | 252                        | 53         | 26,6%      |
| 6                | 201             | Giyani         | Mopani District     | 160                        | 309                        | 272                        | 272                        | 250                        | -22        | -8,1%      |
| 7                | 203             | Lebowakgomo    | Capricorn District  | 139                        | 256                        | 282                        | 318                        | 246                        | -72        | -22,6%     |
| 8                | 230             | Maake          | Mopani District     | 110                        | 192                        | 199                        | 262                        | 222                        | -40        | -15,3%     |
| 9                | 237             | Tzaneen        | Mopani District     | 107                        | 210                        | 165                        | 161                        | 215                        | 54         | 33,5%      |
| 10               | 240             | Bolobedu       | Mopani District     | 63                         | 203                        | 232                        | 189                        | 212                        | 23         | 12,2%      |
| 11               | 259             | Tubatse        | Sekhukhune District | 117                        | 193                        | 164                        | 159                        | 197                        | 38         | 23,9%      |
| 12               | 286             | Musina         | Vhembe District     | 85                         | 143                        | 185                        | 151                        | 184                        | 33         | 21,9%      |
| 13               | 303             | Mahwelereng    | Waterberg District  | 142                        | 226                        | 341                        | 176                        | 173                        | -3         | -1,7%      |
| 14               | 309             | Malamulele     | Vhembe District     | 91                         | 152                        | 158                        | 134                        | 170                        | 36         | 26,9%      |
| 15               | 323             | Ritavi         | Mopani District     | 101                        | 147                        | 147                        | 199                        | 164                        | -35        | -17,6%     |
| 16               | 326             | Westenburg     | Capricorn District  | 93                         | 162                        | 182                        | 234                        | 162                        | -72        | -30,8%     |
| 17               | 331             | Tshilwavhusiku | Vhembe District     | 81                         | 184                        | 168                        | 206                        | 160                        | -46        | -22,3%     |
| 18               | 341             | Mphephu        | Vhembe District     | 70                         | 141                        | 169                        | 231                        | 154                        | -77        | -33,3%     |
| 19               | 345             | Waterval       | Vhembe District     | 54                         | 90                         | 124                        | 122                        | 152                        | 30         | 24,6%      |
| 20               | 364             | Vuwani         | Vhembe District     | 79                         | 125                        | 156                        | 159                        | 142                        | -17        | -10,7%     |
| 21               | 385             | Hlogotlou      | Sekhukhune District | 57                         | 138                        | 114                        | 117                        | 133                        | 16         | 13,7%      |
| 22               | 388             | Levubu         | Vhembe District     | 69                         | 110                        | 126                        | 110                        | 132                        | 22         | 20,0%      |
| 23               | 393             | Bela-Bela      | Waterberg District  | 37                         | 105                        | 81                         | 103                        | 131                        | 28         | 27,2%      |
| 24               | 397             | Jane Furse     | Sekhukhune District | 62                         | 134                        | 124                        | 96                         | 130                        | 34         | 35,4%      |
| 25               | 429             | Naboomspruit   | Waterberg District  | 66                         | 106                        | 80                         | 90                         | 119                        | 29         | 32,2%      |
| 26               | 436             | Letsitele      | Mopani District     | 67                         | 112                        | 125                        | 136                        | 117                        | -19        | -14,0%     |
| 27               | 440             | Senwabarwana   | Capricorn District  | 47                         | 90                         | 87                         | 82                         | 115                        | 33         | 40,2%      |
| 28               | 449             | Mokopane       | Waterberg District  | 41                         | 70                         | 69                         | 90                         | 112                        | 22         | 24,4%      |
| 29               | 450             | Matlala        | Capricorn District  | 65                         | 118                        | 93                         | 97                         | 112                        | 15         | 15,5%      |
| 30               | 461             | Burgersfort    | Sekhukhune District | 86                         | 137                        | 121                        | 108                        | 109                        | 1          | 0,9%       |