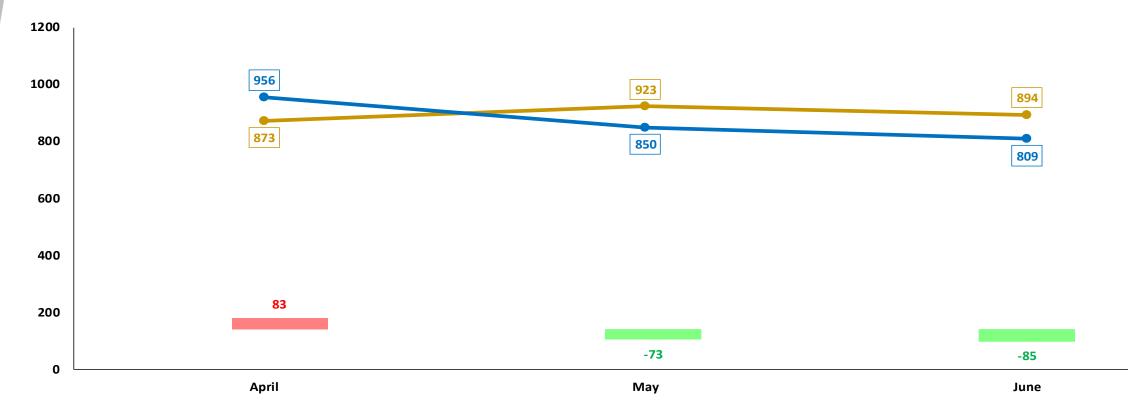

#### Trend over three-months period

|                            | Capricorn       | Mopani          | Sekhukhune      | Vhembe          | Waterberg       | Limpopo |
|----------------------------|-----------------|-----------------|-----------------|-----------------|-----------------|---------|
| April 2023 to June 2023    | 54              | 50              | 47              | 79              | 17              | 247     |
| April 2024 to June 2024    | 56              | 40              | 55              | 85              | 19              | 255     |
| Count diff                 | 2               | -10             | 8               | 6               | 2               | 8       |
| (%) Change                 | 2 counts higher | 10 counts lower | 8 counts higher | 6 counts higher | 2 counts higher | 3,2%    |
| % contribution to Province | 22,0%           | 15,7%           | 21,6%           | 33,3%           | 7,5%            |         |