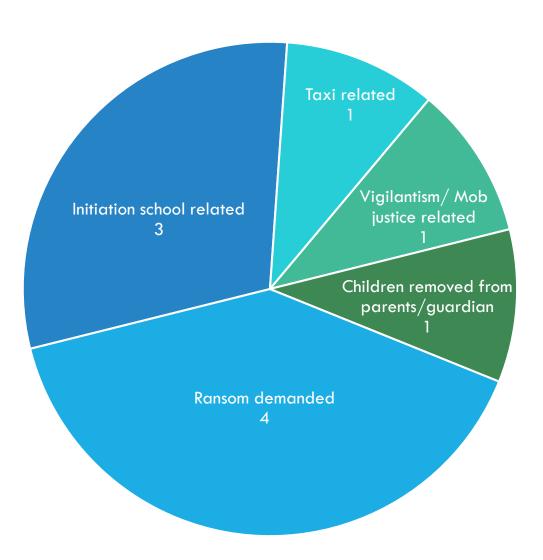

### MURDER: DISTRICT DISTRIBUTION CAUSATIVE FACTORS

| Causative factors                                                           | CAP | МОР | SEK | VHE | WAT | PROV |
|-----------------------------------------------------------------------------|-----|-----|-----|-----|-----|------|
| Arguments/ Misunderstanding/ Road Rage /<br>Provocation                     | 12  | 6   | 10  | 4   | 8   | 40   |
| Vigilantism/ Mob justice                                                    | 6   | 2   | 2   | 4   | 0   | 14   |
| Robbery                                                                     | 4   | 5   | 2   | 0   | 2   | 13   |
| Retaliation/ Revenge/ Punishment                                            | 0   | 0   | 0   | 1   | 1   | 2    |
| Gang-related                                                                | 0   | 0   | 0   | 0   | 0   | 0    |
| Intervention in an argument                                                 | 0   | 0   | 0   | 0   | 0   | 0    |
| During commission of other crimes (not robbery or rape)                     | 2   | 0   | 0   | 0   | 0   | 2    |
| Hijacking and attempts                                                      | 0   | 0   | 1   | 0   | 0   | 1    |
| Taxi-related                                                                | 0   | 0   | 0   | 0   | 0   | 0    |
| Law enforcement & security guards in the line of duty (excl. police murder) | 0   | 0   | 0   | 1   | 0   | 1    |
| Rape-related                                                                | 0   | 0   | 0   | 0   | 0   | 0    |
| Illicit mining                                                              | 0   | 0   | 0   | 0   | 0   | 0    |