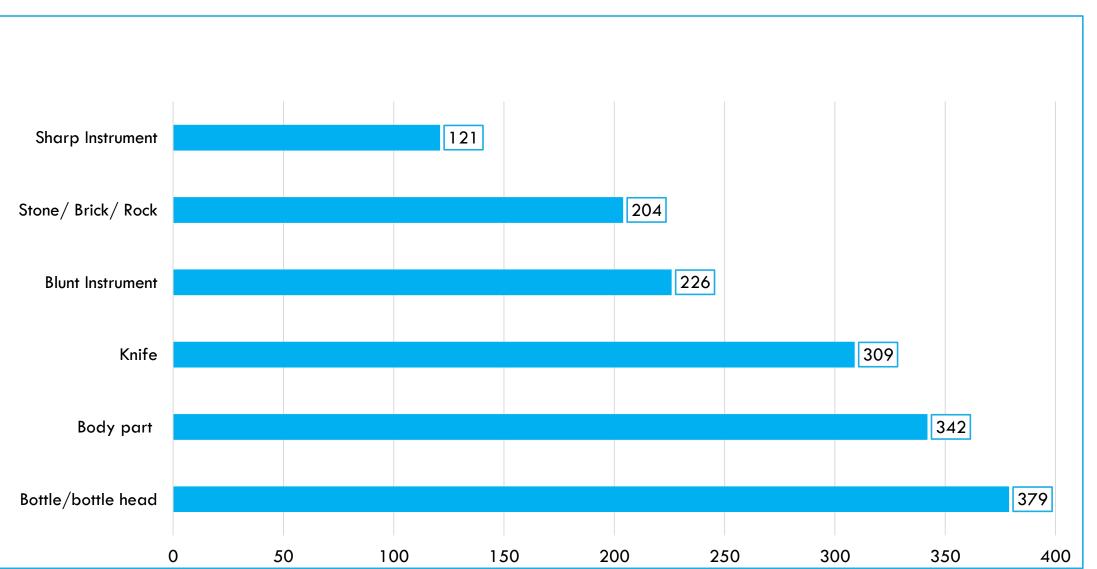

### ATTEMPTED MURDER: FREQUENTLY USED INSTRUMENT PER DISTRICT

April 2024 to June 2024

| Instrument Used    | CPRICORN | MOPANI | SEKHUKHUNE | VHEMBE | WATERBERG | PROV |
|--------------------|----------|--------|------------|--------|-----------|------|
| Firearm            | 25       | 24     | 33         | 45     | 13        | 140  |
| Knives             | 7        | 2      | 0          | 2      | 0         | 11   |
| Bottle/bottle head | 3        | 0      | 0          | 3      | 0         | 6    |
| Sharp Instrument   | 0        | 2      | 2          | 4      | 0         | 8    |
| Blunt Instrument   | 0        | 2      | 1          | 0      | 0         | 3    |
| Body part          | 2        | 1      | 1          | 2      | 0         | 6    |
| Motor vehicle      | 2        | 3      | 3          | 3      | 1         | 12   |

Sample size: attempted murder = 210 counts