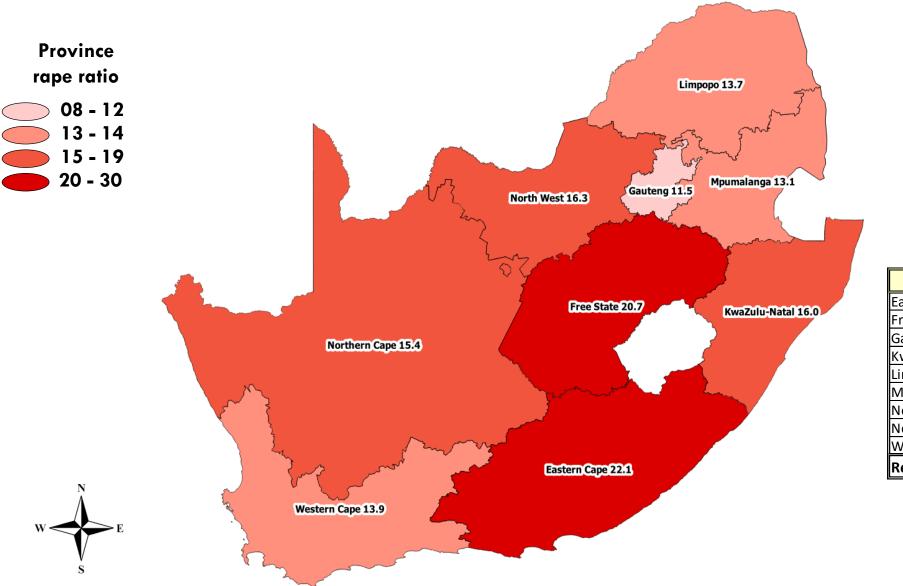

#### Per ratio: Provincial distribution (April 2024 to June 2024)

| Province                 | Population | Ratio |
|--------------------------|------------|-------|
| Eastern Cape             | 6 641 355  | 22.1  |
| Free State               | 2 962 668  | 20.7  |
| Gauteng                  | 16 700 335 | 11.5  |
| KwaZulu-Natal            | 11 810 745 | 16.0  |
| Limpopo                  | 6 026 222  | 13.7  |
| Mpumalanga               | 4 918 147  | 13.1  |
| Northern Cape            | 1 341 425  | 15.4  |
| North West               | 4 282 044  | 16.3  |
| Western Cape             | 7 448 026  | 13.9  |
| Republic Of South Africa | 62 130 967 | 15.0  |

PER CAPITA (\*RATIO PER 100 000 OF THE POPULATION). MID-YEAR POPULATION ESTIMATES, 2021 SERIES