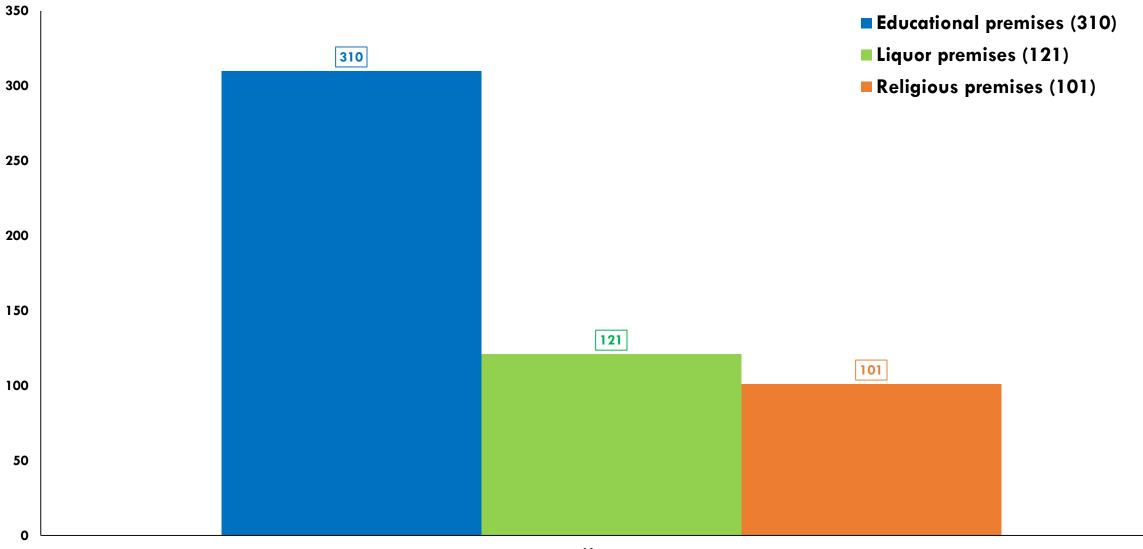

# **CONTACT CRIME: LIQUOR AND DRUG-RELATED OFFENCES**

#### April 2024 to June 2024

—