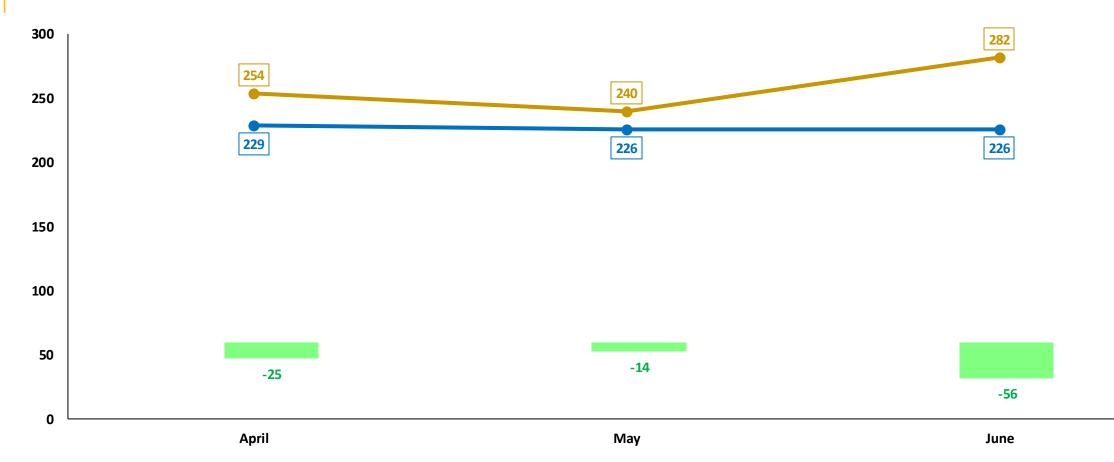

### Trend over three-months period

|                            | Capricorn       | Mopani       | Sekhukhune      | Vhembe          | Waterberg      | Limpopo |
|----------------------------|-----------------|--------------|-----------------|-----------------|----------------|---------|
| April 2023 to June 2023    | 48              | 32           | 48              | 41              | 28             | 197     |
| April 2024 to June 2024    | 51              | 32           | 50              | 43              | 22             | 198     |
| Count diff                 | 3               | 0            | 2               | 2               | -6             | 1       |
| (%) Change                 | 3 counts higher | 0 count diff | 2 counts higher | 2 counts higher | 6 counts lower | 0,5%    |
| % contribution to Province | 25,8%           | 16,2%        | 25,3%           | 21,7%           | 11,1%          |         |