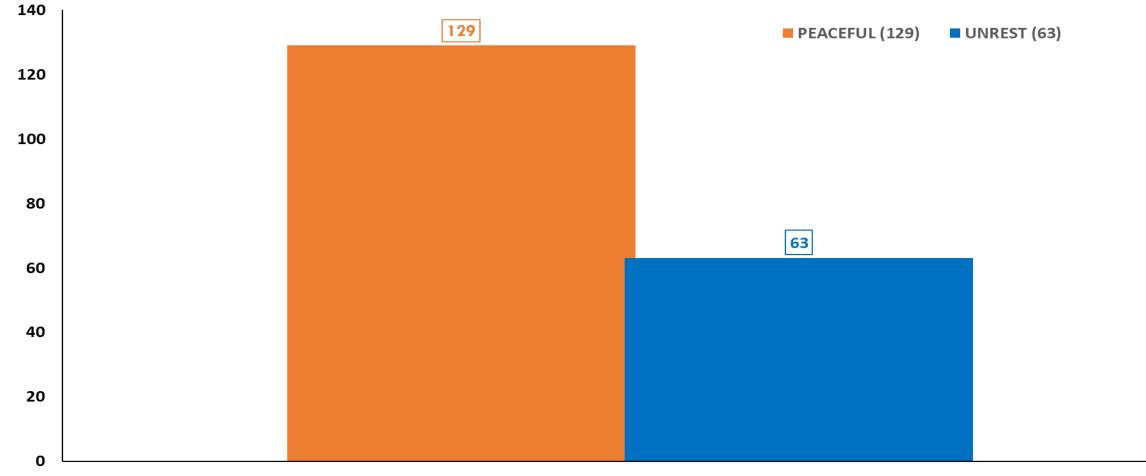

# **CONTACT CRIME: LIQUOR AND DRUG-RELATED OFFENCES**

#### April 2024 to June 2024

—