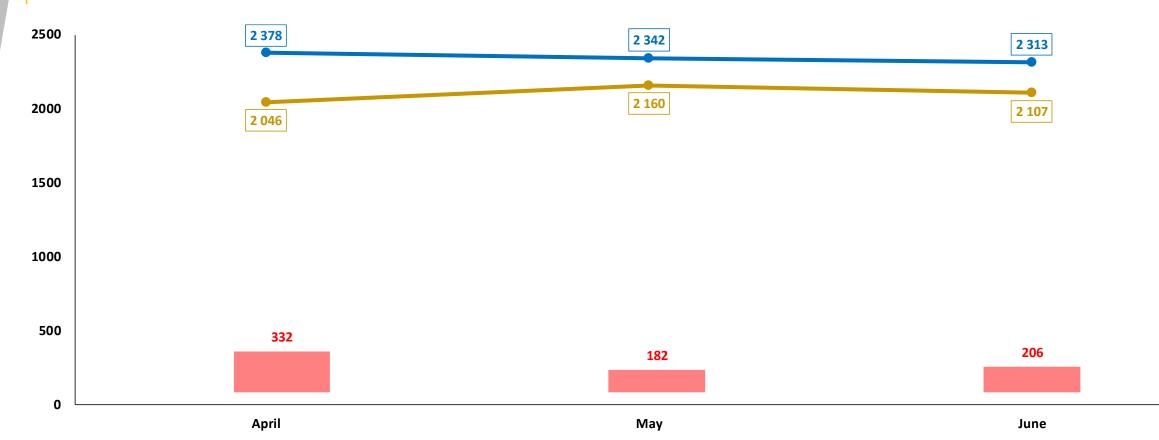

### **17 COMMUNITY-REPORTED SERIOUS CRIMES**

#### Trend over three-months period

|                            | Capricorn | Mopani | Sekhukhune | Vhembe | Waterberg | Limpopo |
|----------------------------|-----------|--------|------------|--------|-----------|---------|
| April 2023 to June 2023    | 6 595     | 4 194  | 3 814      | 5 090  | 3 422     | 23 115  |
| April 2024 to June 2024    | 6 902     | 4 320  | 4 039      | 4 919  | 3 403     | 23 583  |
| Count diff                 | 307       | 126    | 225        | -171   | -19       | 468     |
| (%) Change                 | 4,7%      | 3,0%   | 5,9%       | -3,4%  | -0,6%     | 2,0%    |
| % contribution to Province | 29,3%     | 18,3%  | 17,1%      | 20,9%  | 14,4%     | ]       |