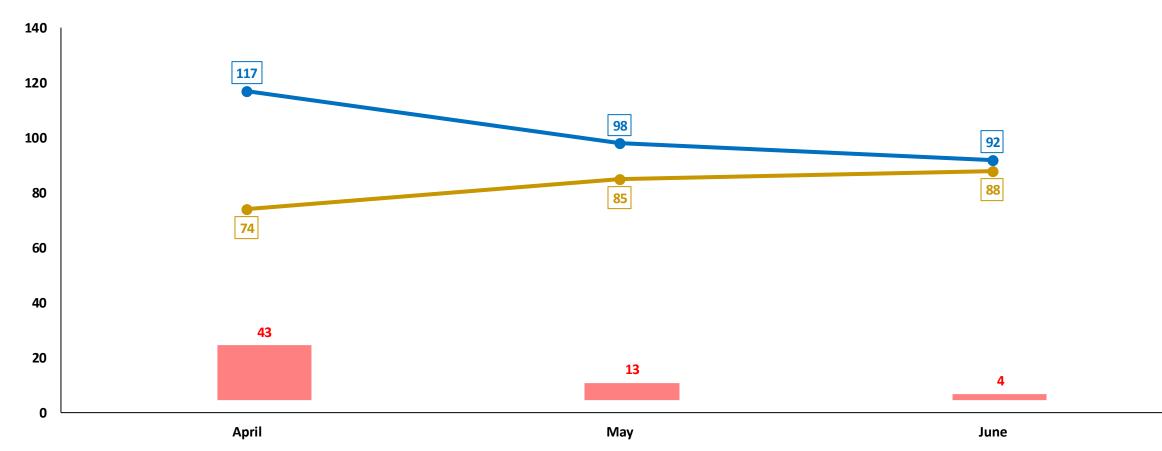

#### Trend over three-months period

|                            | Capricorn       | Mopani          | Sekhukhune      | Vhembe          | Waterberg       | Limpopo |
|----------------------------|-----------------|-----------------|-----------------|-----------------|-----------------|---------|
| April 2023 to June 2023    | 54              | 50              | 47              | 79              | 17              | 247     |
| April 2024 to June 2024    | 56              | 40              | 55              | 85              | 19              | 255     |
| Count diff                 | 2               | -10             | 8               | 6               | 2               | 8       |
| (%) Change                 | 2 counts higher | 10 counts lower | 8 counts higher | 6 counts higher | 2 counts higher | 3,2%    |
| % contribution to Province | 22,0%           | 15,7%           | 21,6%           | 33,3%           | 7,5%            |         |