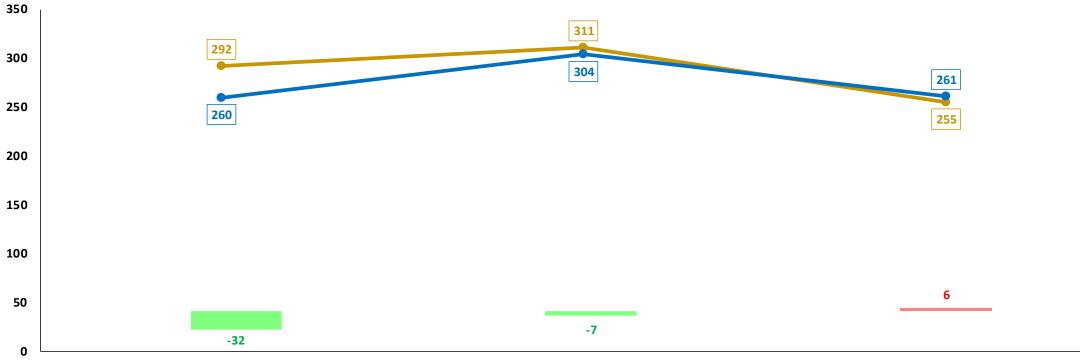

### RAPE

April

May

June

|                            | Capricorn | Mopani | Sekhukhune | Vhembe | Waterberg | Limpopo |
|----------------------------|-----------|--------|------------|--------|-----------|---------|
| April 2023 to June 2023    | 235       | 219    | 144        | 167    | 93        | 858     |
| April 2024 to June 2024    | 182       | 197    | 157        | 169    | 120       | 825     |
| Count diff                 | -53       | -22    | 13         | 2      | 27        | -33     |
| (%) Change                 | -22,6%    | -10,0% | 9,0%       | 1,2%   | 29,0%     | -3,8%   |
| % contribution to Province | 22,1%     | 23,9%  | 19,0%      | 20,5%  | 14,5%     |         |