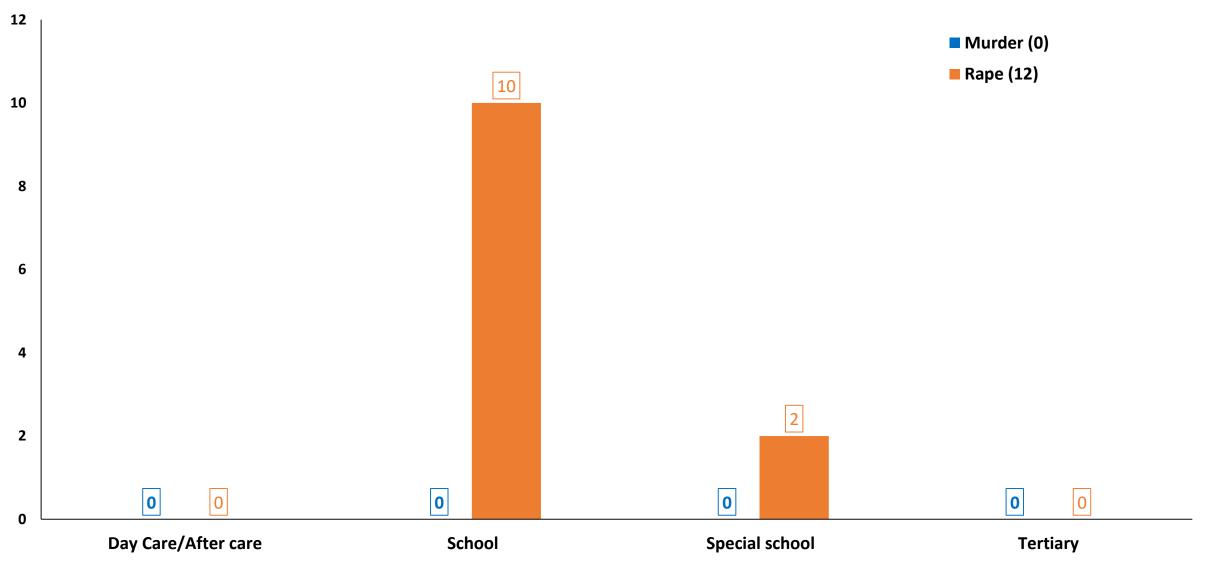

### **MURDER AND RAPE: EDUCATIONAL PREMISES**

#### April to June 2024

\*School: Primary, Secondary, High schools

These are crime scenes, not all victims are students or learners

# **RAPE : EDUCATIONAL PREMISES PER DISTRICT**

April 2024 to June 2024

|                  | Capricorn | Mopani | Sekhukhune | Vhembe | Waterberg | Total |
|------------------|-----------|--------|------------|--------|-----------|-------|
| School           | 0         | 5      | 2          | 1      | 2         | 10    |
| Day care, crèche | 0         | 0      | 0          | 0      | 0         | 0     |
| Special school   | 0         | 0      | 0          | 2      | 0         | 2     |
| Tertiary         | 0         | 0      | 0          | 0      | 0         | 0     |
| Total            | 0         | 5      | 2          | 3      | 2         | 12    |

\*School: Primary, Secondary, High schools These are crime scenes, not all victims are students or learners