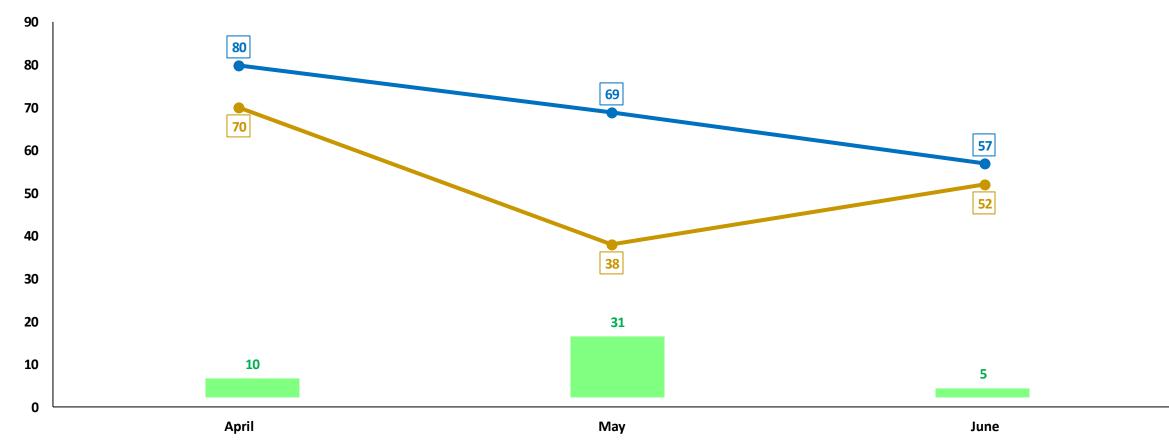

### MURDER

### Trend over three-months period

|                            | Capricorn       | Mopani       | Sekhukhune      | Vhembe          | Waterberg      | Limpopo |
|----------------------------|-----------------|--------------|-----------------|-----------------|----------------|---------|
| April 2023 to June 2023    | 48              | 32           | 48              | 41              | 28             | 197     |
| April 2024 to June 2024    | 51              | 32           | 50              | 43              | 22             | 198     |
| Count diff                 | 3               | 0            | 2               | 2               | -6             | 1       |
| (%) Change                 | 3 counts higher | 0 count diff | 2 counts higher | 2 counts higher | 6 counts lower | 0,5%    |
| % contribution to Province | 25,8%           | 16,2%        | 25,3%           | 21,7%           | 11,1%          |         |