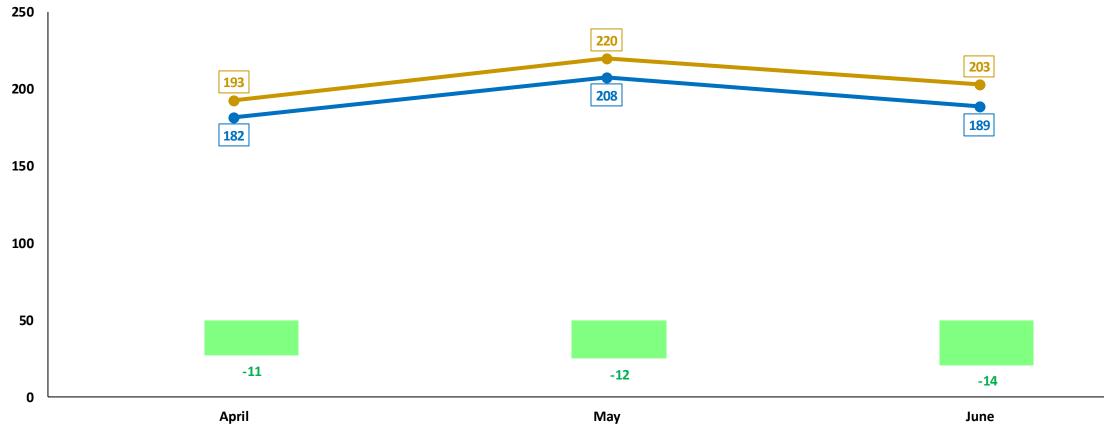

### **17 COMMUNITY-REPORTED SERIOUS CRIMES**

#### Trend over three-months period

|                            | Capricorn | Mopani | Sekhukhune | Vhembe | Waterberg | Limpopo |
|----------------------------|-----------|--------|------------|--------|-----------|---------|
| April 2023 to June 2023    | 6 595     | 4 194  | 3 814      | 5 090  | 3 422     | 23 115  |
| April 2024 to June 2024    | 6 902     | 4 320  | 4 039      | 4 919  | 3 403     | 23 583  |
| Count diff                 | 307       | 126    | 225        | -171   | -19       | 468     |
| (%) Change                 | 4,7%      | 3,0%   | 5,9%       | -3,4%  | -0,6%     | 2,0%    |
| % contribution to Province | 29,3%     | 18,3%  | 17,1%      | 20,9%  | 14,4%     | ]       |