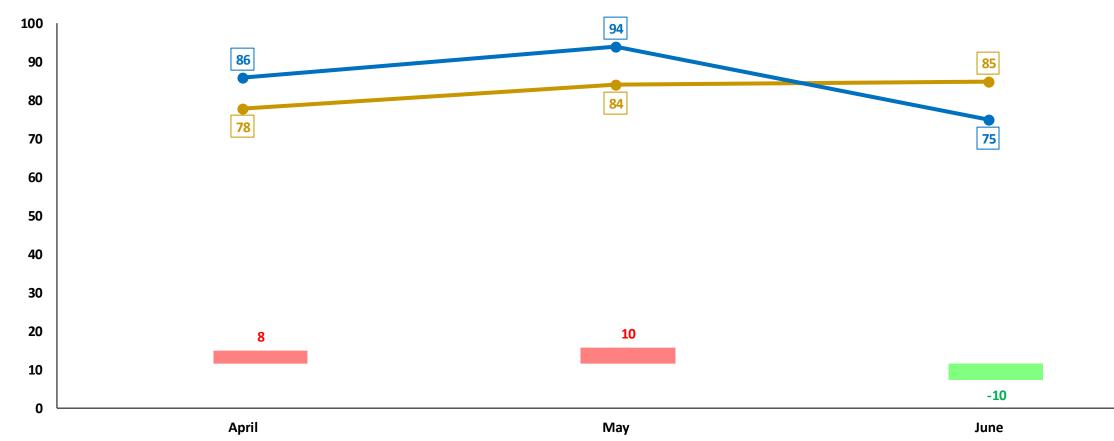

### **SEXUAL OFFENCES**

#### Trend over three-months period

|                            | Capricorn       | Mopani | Sekhukhune | Vhembe | Waterberg | Limpopo |
|----------------------------|-----------------|--------|------------|--------|-----------|---------|
| April 2023 to June 2023    | 280             | 259    | 175        | 202    | 115       | 1 031   |
| April 2024 to June 2024    | 223             | 224    | 183        | 201    | 138       | 969     |
| Count diff                 | -57             | -35    | 8          | -1     | 23        | -62     |
| (%) Change                 | - <b>20,4</b> % | -13,5% | 4,6%       | -0,5%  | 20,0%     | -6,0%   |
| % contribution to Province | 23,0%           | 23,1%  | 18,9%      | 20,7%  | 14,2%     |         |