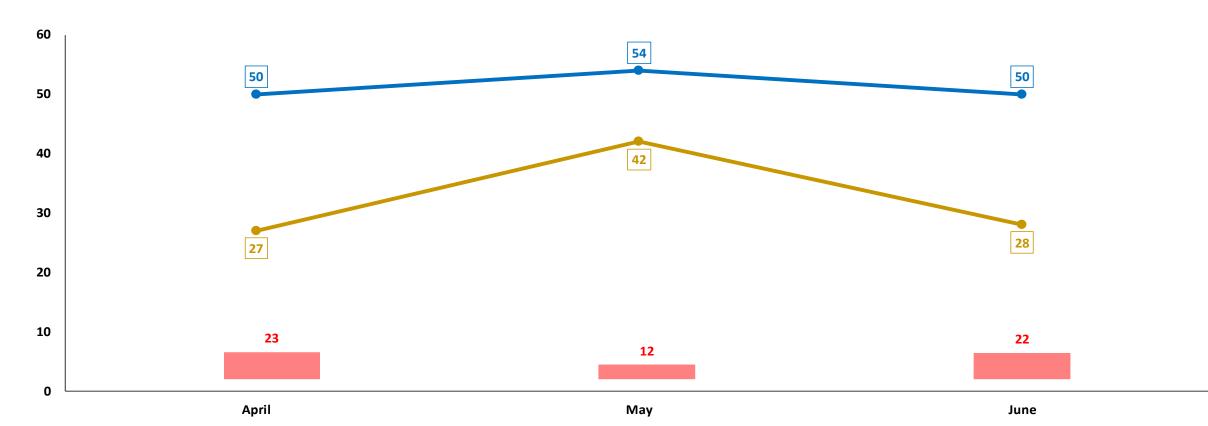

### ATTEMPTED MURDER

#### Trend over three-months period

|                            | Capricorn       | Mopani          | Sekhukhune      | Vhembe          | Waterberg       | Limpopo |
|----------------------------|-----------------|-----------------|-----------------|-----------------|-----------------|---------|
| April 2023 to June 2023    | 54              | 50              | 47              | 79              | 17              | 247     |
| April 2024 to June 2024    | 56              | 40              | 55              | 85              | 19              | 255     |
| Count diff                 | 2               | -10             | 8               | 6               | 2               | 8       |
| (%) Change                 | 2 counts higher | 10 counts lower | 8 counts higher | 6 counts higher | 2 counts higher | 3,2%    |
| % contribution to Province | 22,0%           | 15,7%           | 21,6%           | 33,3%           | 7,5%            |         |