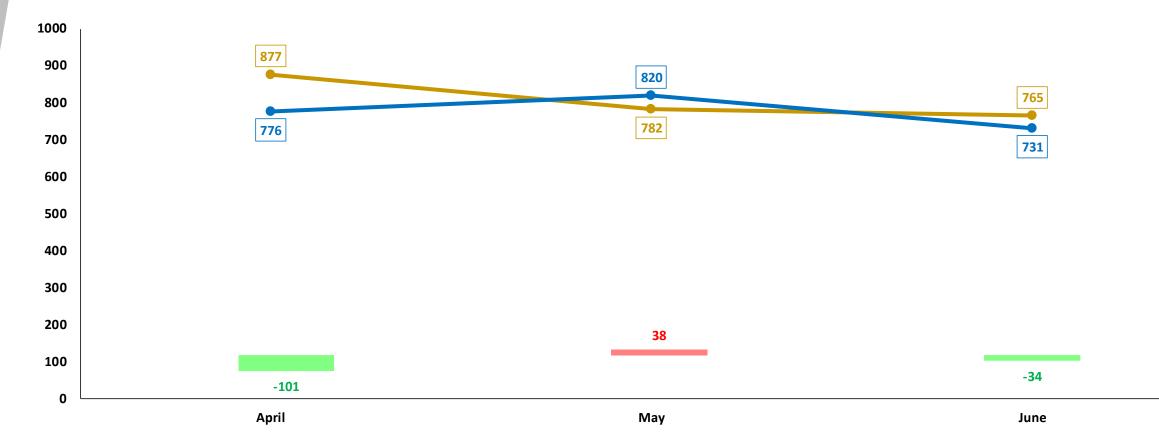

#### Trend over three-months period

April

May

June

|                            | Capricorn | Mopani | Sekhukhune | Vhembe | Waterberg | Limpopo |
|----------------------------|-----------|--------|------------|--------|-----------|---------|
| April 2023 to June 2023    | 2 666     | 1 744  | 1 484      | 2 369  | 1 042     | 9 305   |
| April 2024 to June 2024    | 2 433     | 1 692  | 1 664      | 2 214  | 1 116     | 9 119   |
| Count diff                 | -233      | -52    | 180        | -155   | 74        | -186    |
| (%) Change                 | -8,7%     | -3,0%  | 12,1%      | -6,5%  | 7,1%      | -2,0%   |
| % contribution to Province | 26,7%     | 18,6%  | 18,2%      | 24,3%  | 12,2%     |         |