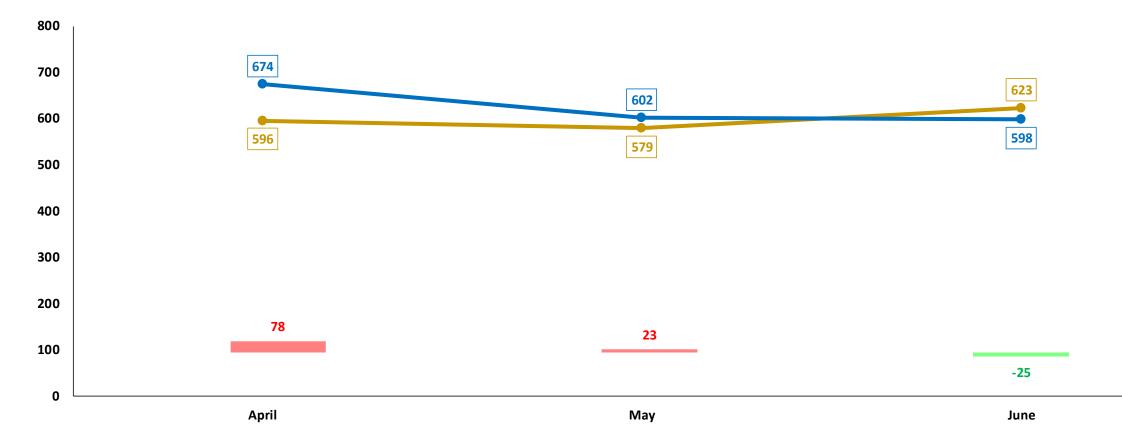

#### Trend over three-months period

|                            | Capricorn       | Mopani          | Sekhukhune      | Vhembe          | Waterberg       | Limpopo |
|----------------------------|-----------------|-----------------|-----------------|-----------------|-----------------|---------|
| April 2023 to June 2023    | 54              | 50              | 47              | 79              | 17              | 247     |
| April 2024 to June 2024    | 56              | 40              | 55              | 85              | 19              | 255     |
| Count diff                 | 2               | -10             | 8               | 6               | 2               | 8       |
| (%) Change                 | 2 counts higher | 10 counts lower | 8 counts higher | 6 counts higher | 2 counts higher | 3,2%    |
| % contribution to Province | 22,0%           | 15,7%           | 21,6%           | 33,3%           | 7,5%            |         |