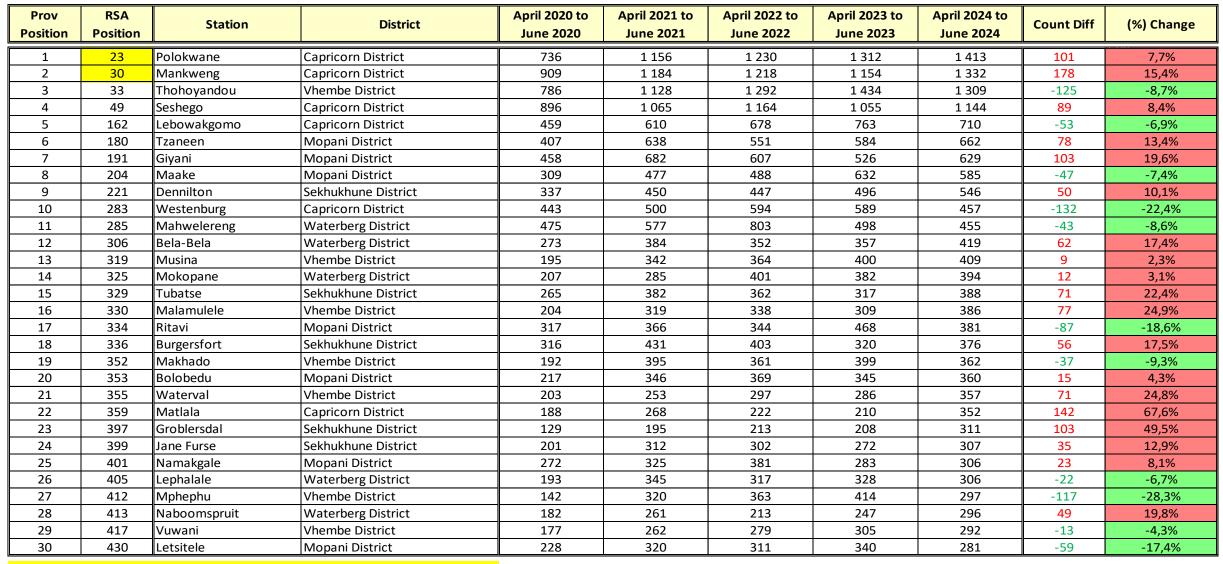

#### **TOP 30 stations**

| And the second second |
|-----------------------|

| Prov<br>Position | RSA<br>Position | Station        | District            | April 2020 to<br>June 2020 | April 2021 to<br>June 2021 | April 2022 to<br>June 2022 | April 2023 to<br>June 2023 | April 2024 to<br>June 2024 | Count Diff | (%) Change |
|------------------|-----------------|----------------|---------------------|----------------------------|----------------------------|----------------------------|----------------------------|----------------------------|------------|------------|
| 1                | 28              | Thohoyandou    | Vhembe District     | 315                        | 527                        | 601                        | 651                        | 587                        | -64        | -9,8%      |
| 2                | 43              | Mankweng       | Capricorn District  | 255                        | 569                        | 561                        | 505                        | 524                        | 19         | 3,8%       |
| 3                | 44              | Seshego        | Capricorn District  | 301                        | 478                        | 546                        | 510                        | 524                        | 14         | 2,7%       |
| 4                | 185             | Polokwane      | Capricorn District  | 103                        | 202                        | 244                        | 262                        | 264                        | 2          | 0,8%       |
| 5                | 197             | Dennilton      | Sekhukhune District | 122                        | 205                        | 179                        | 199                        | 252                        | 53         | 26,6%      |
| 6                | 201             | Giyani         | Mopani District     | 160                        | 309                        | 272                        | 272                        | 250                        | -22        | -8,1%      |
| 7                | 203             | Lebowakgomo    | Capricorn District  | 139                        | 256                        | 282                        | 318                        | 246                        | -72        | -22,6%     |
| 8                | 230             | Maake          | Mopani District     | 110                        | 192                        | 199                        | 262                        | 222                        | -40        | -15,3%     |
| 9                | 237             | Tzaneen        | Mopani District     | 107                        | 210                        | 165                        | 161                        | 215                        | 54         | 33,5%      |
| 10               | 240             | Bolobedu       | Mopani District     | 63                         | 203                        | 232                        | 189                        | 212                        | 23         | 12,2%      |
| 11               | 259             | Tubatse        | Sekhukhune District | 117                        | 193                        | 164                        | 159                        | 197                        | 38         | 23,9%      |
| 12               | 286             | Musina         | Vhembe District     | 85                         | 143                        | 185                        | 151                        | 184                        | 33         | 21,9%      |
| 13               | 303             | Mahwelereng    | Waterberg District  | 142                        | 226                        | 341                        | 176                        | 173                        | -3         | -1,7%      |
| 14               | 309             | Malamulele     | Vhembe District     | 91                         | 152                        | 158                        | 134                        | 170                        | 36         | 26,9%      |
| 15               | 323             | Ritavi         | Mopani District     | 101                        | 147                        | 147                        | 199                        | 164                        | -35        | -17,6%     |
| 16               | 326             | Westenburg     | Capricorn District  | 93                         | 162                        | 182                        | 234                        | 162                        | -72        | -30,8%     |
| 17               | 331             | Tshilwavhusiku | Vhembe District     | 81                         | 184                        | 168                        | 206                        | 160                        | -46        | -22,3%     |
| 18               | 341             | Mphephu        | Vhembe District     | 70                         | 141                        | 169                        | 231                        | 154                        | -77        | -33,3%     |
| 19               | 345             | Waterval       | Vhembe District     | 54                         | 90                         | 124                        | 122                        | 152                        | 30         | 24,6%      |
| 20               | 364             | Vuwani         | Vhembe District     | 79                         | 125                        | 156                        | 159                        | 142                        | -17        | -10,7%     |
| 21               | 385             | Hlogotlou      | Sekhukhune District | 57                         | 138                        | 114                        | 117                        | 133                        | 16         | 13,7%      |
| 22               | 388             | Levubu         | Vhembe District     | 69                         | 110                        | 126                        | 110                        | 132                        | 22         | 20,0%      |
| 23               | 393             | Bela-Bela      | Waterberg District  | 37                         | 105                        | 81                         | 103                        | 131                        | 28         | 27,2%      |
| 24               | 397             | Jane Furse     | Sekhukhune District | 62                         | 134                        | 124                        | 96                         | 130                        | 34         | 35,4%      |
| 25               | 429             | Naboomspruit   | Waterberg District  | 66                         | 106                        | 80                         | 90                         | 119                        | 29         | 32,2%      |
| 26               | 436             | Letsitele      | Mopani District     | 67                         | 112                        | 125                        | 136                        | 117                        | -19        | -14,0%     |
| 27               | 440             | Senwabarwana   | Capricorn District  | 47                         | 90                         | 87                         | 82                         | 115                        | 33         | 40,2%      |
| 28               | 449             | Mokopane       | Waterberg District  | 41                         | 70                         | 69                         | 90                         | 112                        | 22         | 24,4%      |
| 29               | 450             | Matlala        | Capricorn District  | 65                         | 118                        | 93                         | 97                         | 112                        | 15         | 15,5%      |
| 30               | 461             | Burgersfort    | Sekhukhune District | 86                         | 137                        | 121                        | 108                        | 109                        | 1          | 0,9%       |

\*\* NB : Station featured in the National TOP30