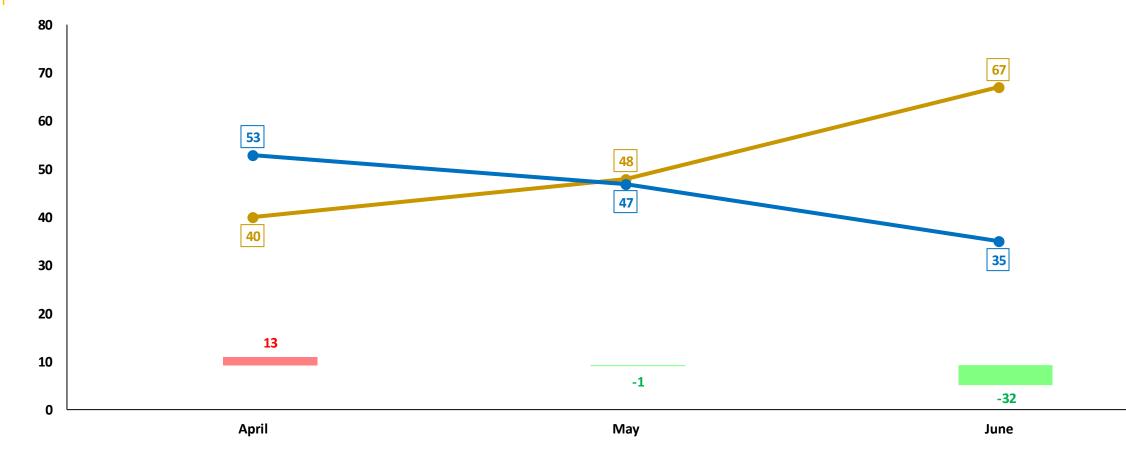

### RAPE

April

May

June

|                            | Capricorn | Mopani | Sekhukhune | Vhembe | Waterberg | Limpopo |
|----------------------------|-----------|--------|------------|--------|-----------|---------|
| April 2023 to June 2023    | 235       | 219    | 144        | 167    | 93        | 858     |
| April 2024 to June 2024    | 182       | 197    | 157        | 169    | 120       | 825     |
| Count diff                 | -53       | -22    | 13         | 2      | 27        | -33     |
| (%) Change                 | -22,6%    | -10,0% | 9,0%       | 1,2%   | 29,0%     | -3,8%   |
| % contribution to Province | 22,1%     | 23,9%  | 19,0%      | 20,5%  | 14,5%     |         |