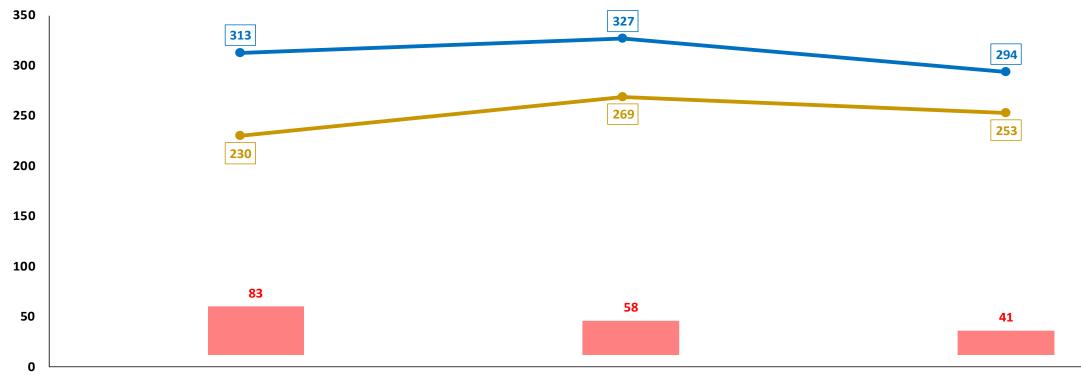

### **SEXUAL OFFENCES**

#### Trend over three-months period

|                            | Capricorn       | Mopani | Sekhukhune | Vhembe | Waterberg | Limpopo |
|----------------------------|-----------------|--------|------------|--------|-----------|---------|
| April 2023 to June 2023    | 280             | 259    | 175        | 202    | 115       | 1 031   |
| April 2024 to June 2024    | 223             | 224    | 183        | 201    | 138       | 969     |
| Count diff                 | -57             | -35    | 8          | -1     | 23        | -62     |
| (%) Change                 | - <b>20,4</b> % | -13,5% | 4,6%       | -0,5%  | 20,0%     | -6,0%   |
| % contribution to Province | 23,0%           | 23,1%  | 18,9%      | 20,7%  | 14,2%     |         |