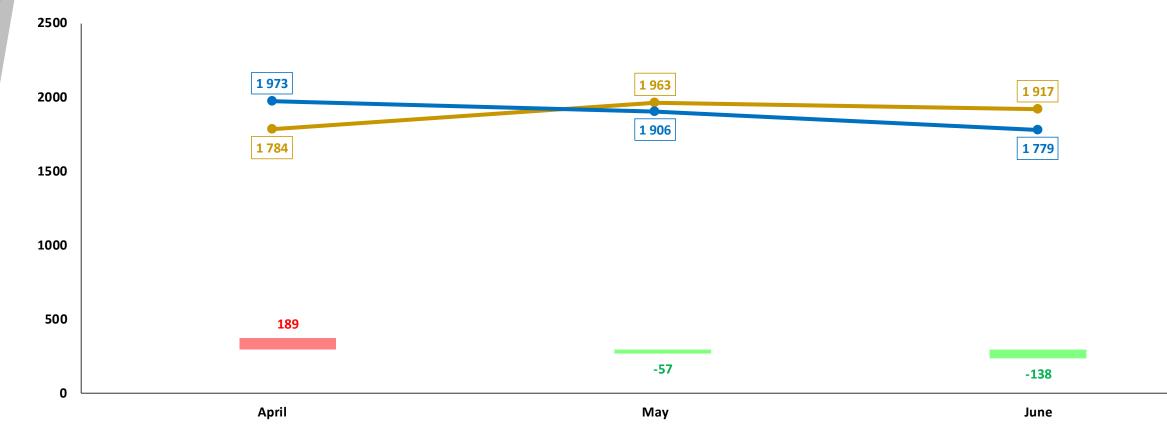

#### Trend over three-months period

April

May

June

|                            | Capricorn | Mopani | Sekhukhune | Vhembe | Waterberg | Limpopo |
|----------------------------|-----------|--------|------------|--------|-----------|---------|
| April 2023 to June 2023    | 2 666     | 1 744  | 1 484      | 2 369  | 1 042     | 9 305   |
| April 2024 to June 2024    | 2 433     | 1 692  | 1 664      | 2 214  | 1 116     | 9 119   |
| Count diff                 | -233      | -52    | 180        | -155   | 74        | -186    |
| (%) Change                 | -8,7%     | -3,0%  | 12,1%      | -6,5%  | 7,1%      | -2,0%   |
| % contribution to Province | 26,7%     | 18,6%  | 18,2%      | 24,3%  | 12,2%     |         |