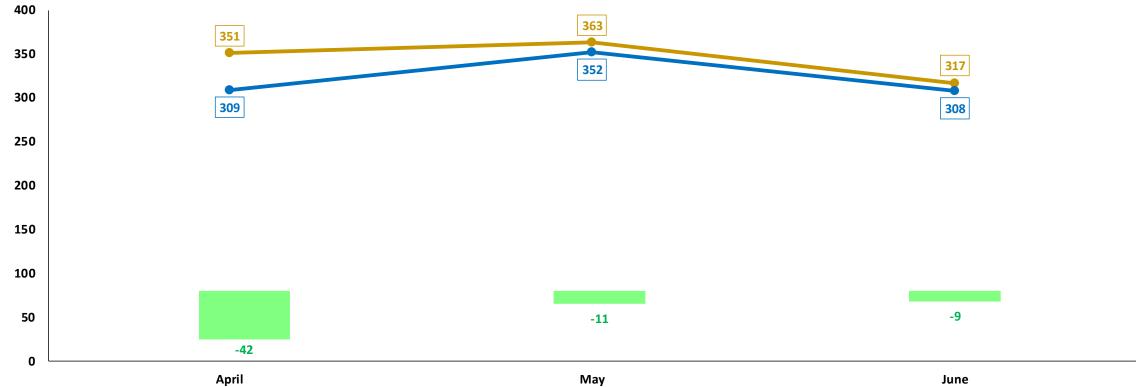

### ATTEMPTED MURDER

#### Trend over three-months period

|                            | Capricorn       | Mopani          | Sekhukhune      | Vhembe          | Waterberg       | Limpopo |
|----------------------------|-----------------|-----------------|-----------------|-----------------|-----------------|---------|
| April 2023 to June 2023    | 54              | 50              | 47              | 79              | 17              | 247     |
| April 2024 to June 2024    | 56              | 40              | 55              | 85              | 19              | 255     |
| Count diff                 | 2               | -10             | 8               | 6               | 2               | 8       |
| (%) Change                 | 2 counts higher | 10 counts lower | 8 counts higher | 6 counts higher | 2 counts higher | 3,2%    |
| % contribution to Province | 22,0%           | 15,7%           | 21,6%           | 33,3%           | 7,5%            |         |