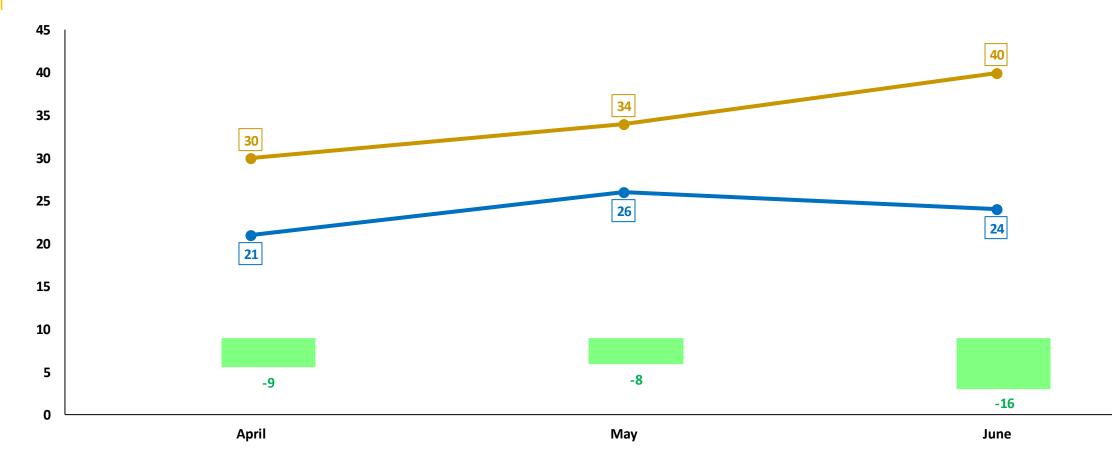

### ATTEMPTED MURDER

#### Trend over three-months period

|                            | Capricorn       | Mopani          | Sekhukhune      | Vhembe          | Waterberg       | Limpopo |
|----------------------------|-----------------|-----------------|-----------------|-----------------|-----------------|---------|
| April 2023 to June 2023    | 54              | 50              | 47              | 79              | 17              | 247     |
| April 2024 to June 2024    | 56              | 40              | 55              | 85              | 19              | 255     |
| Count diff                 | 2               | -10             | 8               | 6               | 2               | 8       |
| (%) Change                 | 2 counts higher | 10 counts lower | 8 counts higher | 6 counts higher | 2 counts higher | 3,2%    |
| % contribution to Province | 22,0%           | 15,7%           | 21,6%           | 33,3%           | 7,5%            |         |