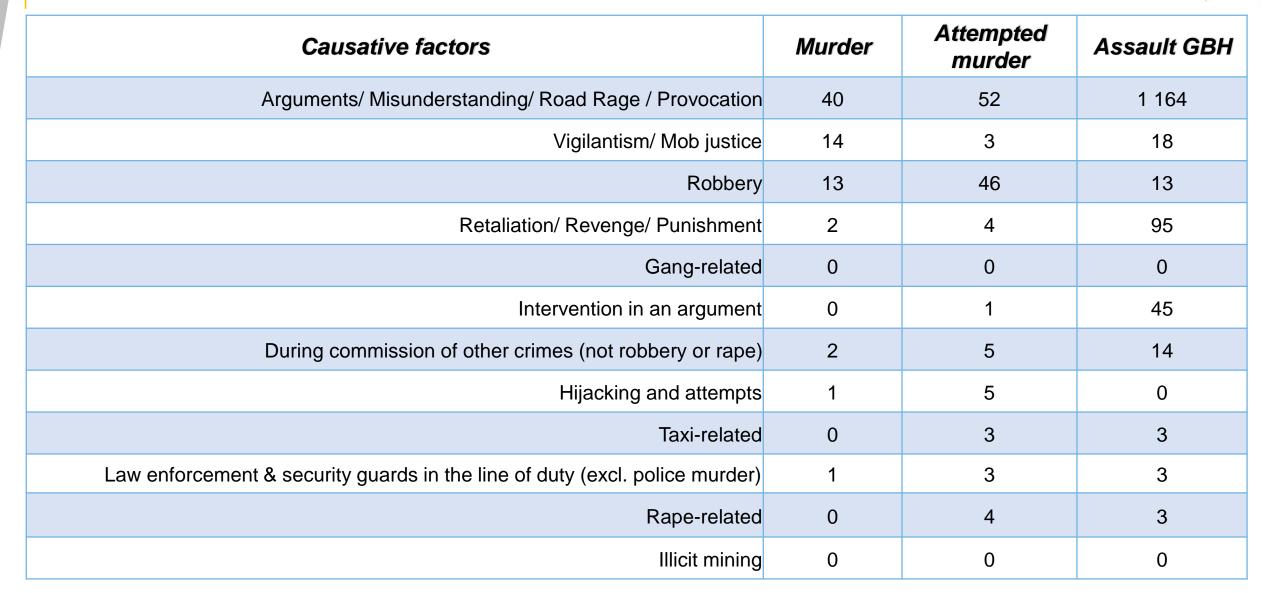

### MURDER: DISTRICT DISTRIBUTION CAUSATIVE FACTORS

| Causative factors                                                           | CAP | МОР | SEK | VHE | WAT | PROV |
|-----------------------------------------------------------------------------|-----|-----|-----|-----|-----|------|
| Arguments/ Misunderstanding/ Road Rage /<br>Provocation                     | 12  | 6   | 10  | 4   | 8   | 40   |
| Vigilantism/ Mob justice                                                    | 6   | 2   | 2   | 4   | 0   | 14   |
| Robbery                                                                     | 4   | 5   | 2   | 0   | 2   | 13   |
| Retaliation/ Revenge/ Punishment                                            | 0   | 0   | 0   | 1   | 1   | 2    |
| Gang-related                                                                | 0   | 0   | 0   | 0   | 0   | 0    |
| Intervention in an argument                                                 | 0   | 0   | 0   | 0   | 0   | 0    |
| During commission of other crimes (not robbery or rape)                     | 2   | 0   | 0   | 0   | 0   | 2    |
| Hijacking and attempts                                                      | 0   | 0   | 1   | 0   | 0   | 1    |
| Taxi-related                                                                | 0   | 0   | 0   | 0   | 0   | 0    |
| Law enforcement & security guards in the line of duty (excl. police murder) | 0   | 0   | 0   | 1   | 0   | 1    |
| Rape-related                                                                | 0   | 0   | 0   | 0   | 0   | 0    |
| Illicit mining                                                              | 0   | 0   | 0   | 0   | 0   | 0    |