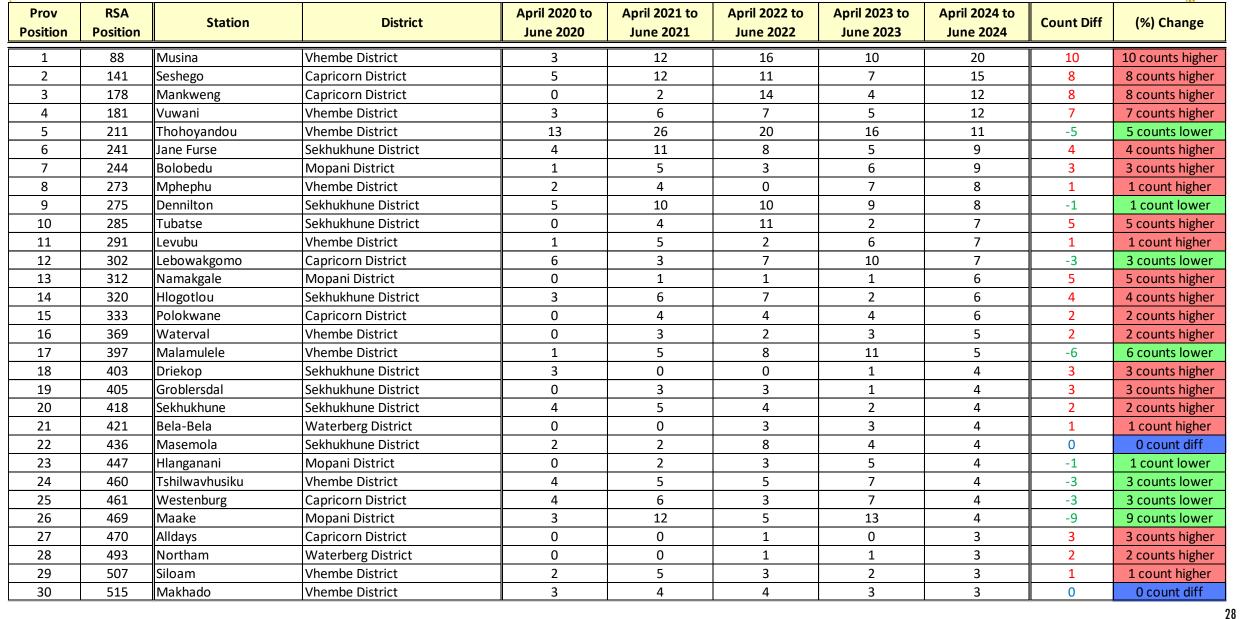

### **CONTACT CRIME**

#### **TOP 30 stations**

| And the second second |
|-----------------------|

| Prov<br>Position | RSA<br>Position | Station        | District            | April 2020 to<br>June 2020 | April 2021 to<br>June 2021 | April 2022 to<br>June 2022 | April 2023 to<br>June 2023 | April 2024 to<br>June 2024 | Count Diff | (%) Change |
|------------------|-----------------|----------------|---------------------|----------------------------|----------------------------|----------------------------|----------------------------|----------------------------|------------|------------|
| 1                | 28              | Thohoyandou    | Vhembe District     | 315                        | 527                        | 601                        | 651                        | 587                        | -64        | -9,8%      |
| 2                | 43              | Mankweng       | Capricorn District  | 255                        | 569                        | 561                        | 505                        | 524                        | 19         | 3,8%       |
| 3                | 44              | Seshego        | Capricorn District  | 301                        | 478                        | 546                        | 510                        | 524                        | 14         | 2,7%       |
| 4                | 185             | Polokwane      | Capricorn District  | 103                        | 202                        | 244                        | 262                        | 264                        | 2          | 0,8%       |
| 5                | 197             | Dennilton      | Sekhukhune District | 122                        | 205                        | 179                        | 199                        | 252                        | 53         | 26,6%      |
| 6                | 201             | Giyani         | Mopani District     | 160                        | 309                        | 272                        | 272                        | 250                        | -22        | -8,1%      |
| 7                | 203             | Lebowakgomo    | Capricorn District  | 139                        | 256                        | 282                        | 318                        | 246                        | -72        | -22,6%     |
| 8                | 230             | Maake          | Mopani District     | 110                        | 192                        | 199                        | 262                        | 222                        | -40        | -15,3%     |
| 9                | 237             | Tzaneen        | Mopani District     | 107                        | 210                        | 165                        | 161                        | 215                        | 54         | 33,5%      |
| 10               | 240             | Bolobedu       | Mopani District     | 63                         | 203                        | 232                        | 189                        | 212                        | 23         | 12,2%      |
| 11               | 259             | Tubatse        | Sekhukhune District | 117                        | 193                        | 164                        | 159                        | 197                        | 38         | 23,9%      |
| 12               | 286             | Musina         | Vhembe District     | 85                         | 143                        | 185                        | 151                        | 184                        | 33         | 21,9%      |
| 13               | 303             | Mahwelereng    | Waterberg District  | 142                        | 226                        | 341                        | 176                        | 173                        | -3         | -1,7%      |
| 14               | 309             | Malamulele     | Vhembe District     | 91                         | 152                        | 158                        | 134                        | 170                        | 36         | 26,9%      |
| 15               | 323             | Ritavi         | Mopani District     | 101                        | 147                        | 147                        | 199                        | 164                        | -35        | -17,6%     |
| 16               | 326             | Westenburg     | Capricorn District  | 93                         | 162                        | 182                        | 234                        | 162                        | -72        | -30,8%     |
| 17               | 331             | Tshilwavhusiku | Vhembe District     | 81                         | 184                        | 168                        | 206                        | 160                        | -46        | -22,3%     |
| 18               | 341             | Mphephu        | Vhembe District     | 70                         | 141                        | 169                        | 231                        | 154                        | -77        | -33,3%     |
| 19               | 345             | Waterval       | Vhembe District     | 54                         | 90                         | 124                        | 122                        | 152                        | 30         | 24,6%      |
| 20               | 364             | Vuwani         | Vhembe District     | 79                         | 125                        | 156                        | 159                        | 142                        | -17        | -10,7%     |
| 21               | 385             | Hlogotlou      | Sekhukhune District | 57                         | 138                        | 114                        | 117                        | 133                        | 16         | 13,7%      |
| 22               | 388             | Levubu         | Vhembe District     | 69                         | 110                        | 126                        | 110                        | 132                        | 22         | 20,0%      |
| 23               | 393             | Bela-Bela      | Waterberg District  | 37                         | 105                        | 81                         | 103                        | 131                        | 28         | 27,2%      |
| 24               | 397             | Jane Furse     | Sekhukhune District | 62                         | 134                        | 124                        | 96                         | 130                        | 34         | 35,4%      |
| 25               | 429             | Naboomspruit   | Waterberg District  | 66                         | 106                        | 80                         | 90                         | 119                        | 29         | 32,2%      |
| 26               | 436             | Letsitele      | Mopani District     | 67                         | 112                        | 125                        | 136                        | 117                        | -19        | -14,0%     |
| 27               | 440             | Senwabarwana   | Capricorn District  | 47                         | 90                         | 87                         | 82                         | 115                        | 33         | 40,2%      |
| 28               | 449             | Mokopane       | Waterberg District  | 41                         | 70                         | 69                         | 90                         | 112                        | 22         | 24,4%      |
| 29               | 450             | Matlala        | Capricorn District  | 65                         | 118                        | 93                         | 97                         | 112                        | 15         | 15,5%      |
| 30               | 461             | Burgersfort    | Sekhukhune District | 86                         | 137                        | 121                        | 108                        | 109                        | 1          | 0,9%       |