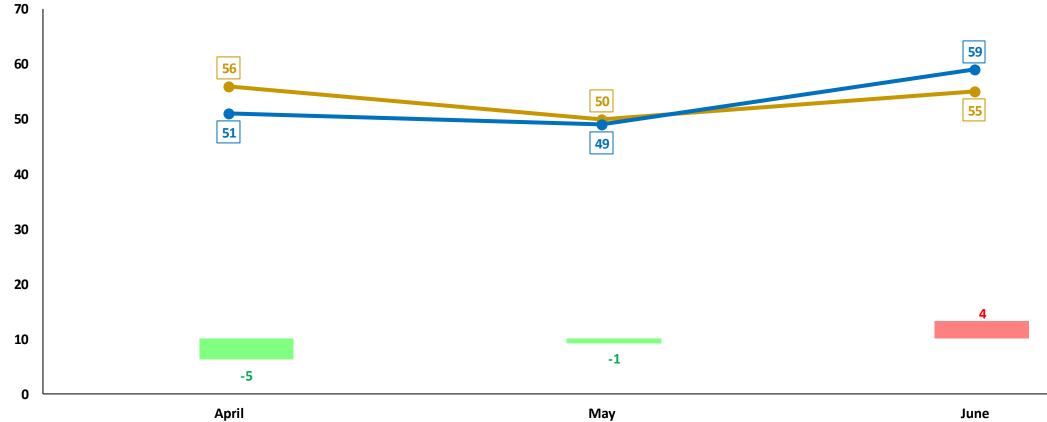

### ATTEMPTED MURDER

#### Trend over three-months period

|                            | Capricorn       | Mopani          | Sekhukhune      | Vhembe          | Waterberg       | Limpopo |
|----------------------------|-----------------|-----------------|-----------------|-----------------|-----------------|---------|
| April 2023 to June 2023    | 54              | 50              | 47              | 79              | 17              | 247     |
| April 2024 to June 2024    | 56              | 40              | 55              | 85              | 19              | 255     |
| Count diff                 | 2               | -10             | 8               | 6               | 2               | 8       |
| (%) Change                 | 2 counts higher | 10 counts lower | 8 counts higher | 6 counts higher | 2 counts higher | 3,2%    |
| % contribution to Province | 22,0%           | 15,7%           | 21,6%           | 33,3%           | 7,5%            |         |