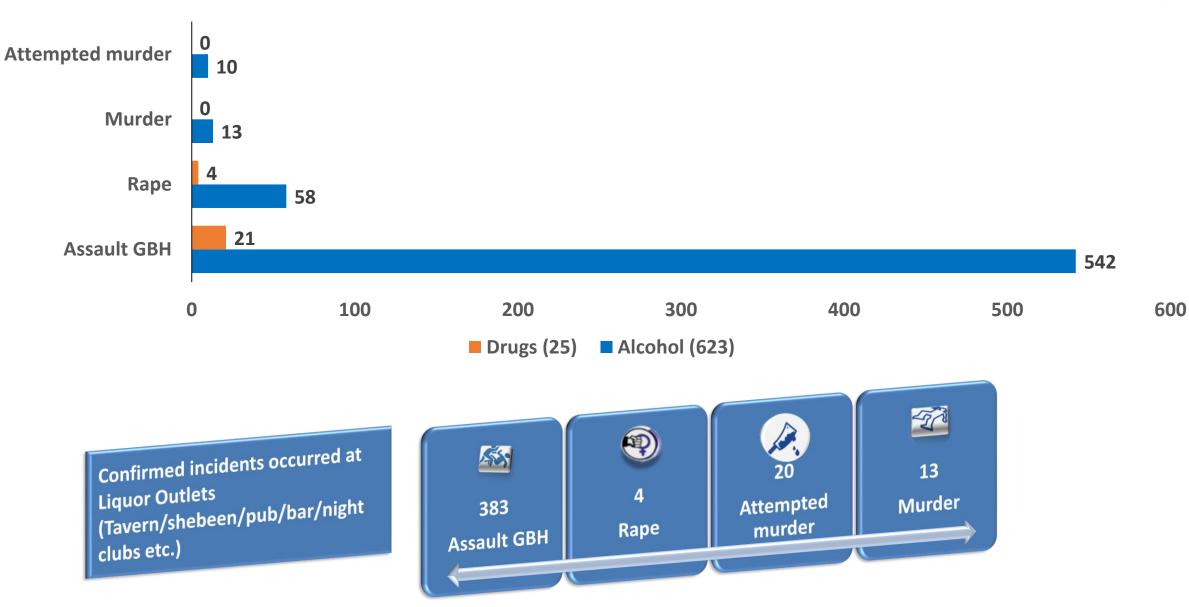

# **CONTACT CRIME: LIQUOR AND DRUG-RELATED OFFENCES**

#### April 2024 to June 2024

—