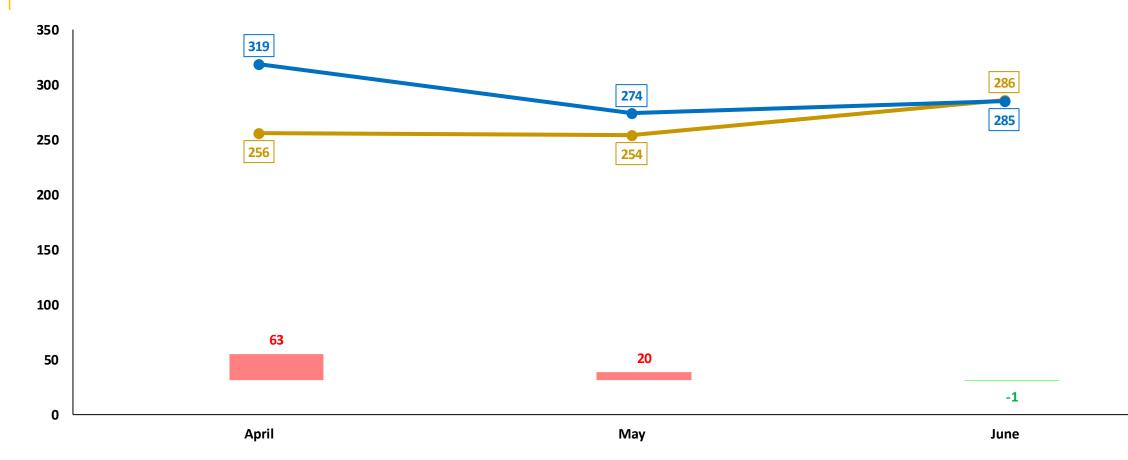

#### Trend over three-months period

|                            | Capricorn       | Mopani | Sekhukhune | Vhembe | Waterberg | Limpopo |
|----------------------------|-----------------|--------|------------|--------|-----------|---------|
| April 2023 to June 2023    | 280             | 259    | 175        | 202    | 115       | 1 031   |
| April 2024 to June 2024    | 223             | 224    | 183        | 201    | 138       | 969     |
| Count diff                 | -57             | -35    | 8          | -1     | 23        | -62     |
| (%) Change                 | - <b>20,4</b> % | -13,5% | 4,6%       | -0,5%  | 20,0%     | -6,0%   |
| % contribution to Province | 23,0%           | 23,1%  | 18,9%      | 20,7%  | 14,2%     |         |