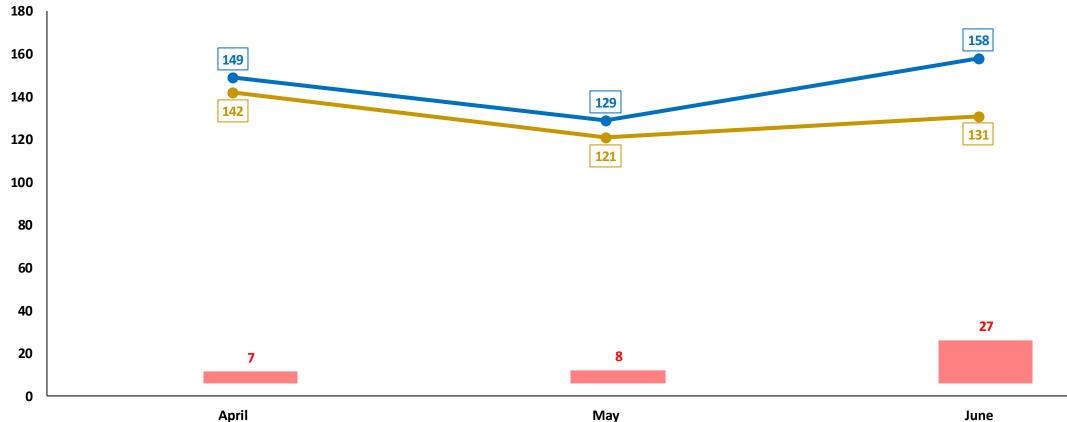

### Trend over three-months period

|                            | Capricorn       | Mopani       | Sekhukhune      | Vhembe          | Waterberg      | Limpopo |
|----------------------------|-----------------|--------------|-----------------|-----------------|----------------|---------|
| April 2023 to June 2023    | 48              | 32           | 48              | 41              | 28             | 197     |
| April 2024 to June 2024    | 51              | 32           | 50              | 43              | 22             | 198     |
| Count diff                 | 3               | 0            | 2               | 2               | -6             | 1       |
| (%) Change                 | 3 counts higher | 0 count diff | 2 counts higher | 2 counts higher | 6 counts lower | 0,5%    |
| % contribution to Province | 25,8%           | 16,2%        | 25,3%           | 21,7%           | 11,1%          |         |