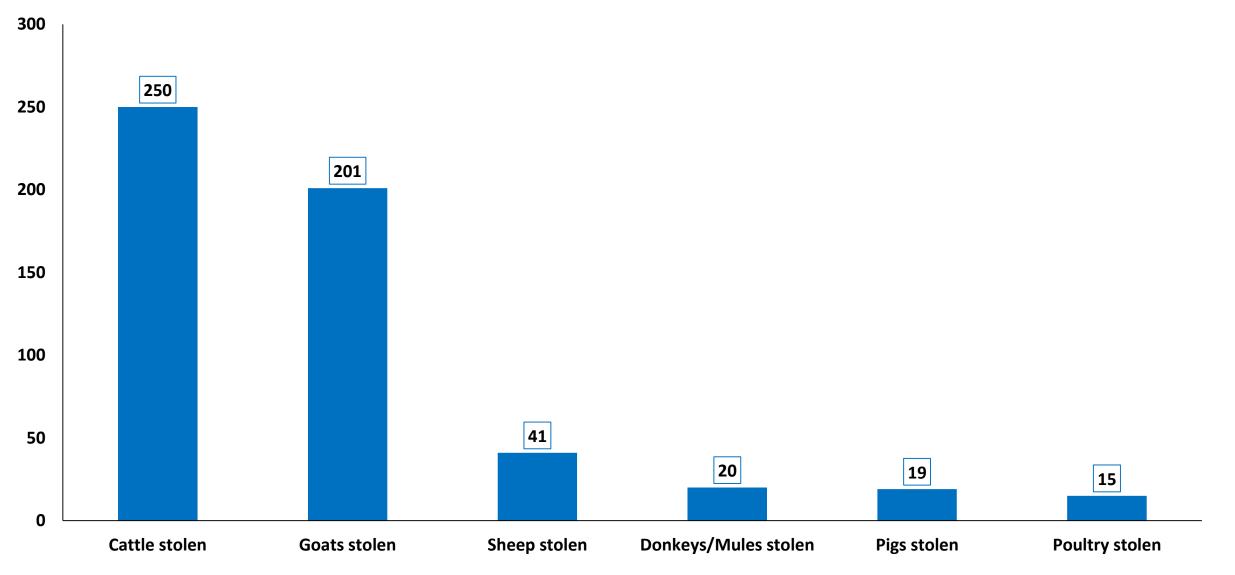

# **CONTACT CRIME: LIQUOR AND DRUG-RELATED OFFENCES**

#### April 2024 to June 2024

—