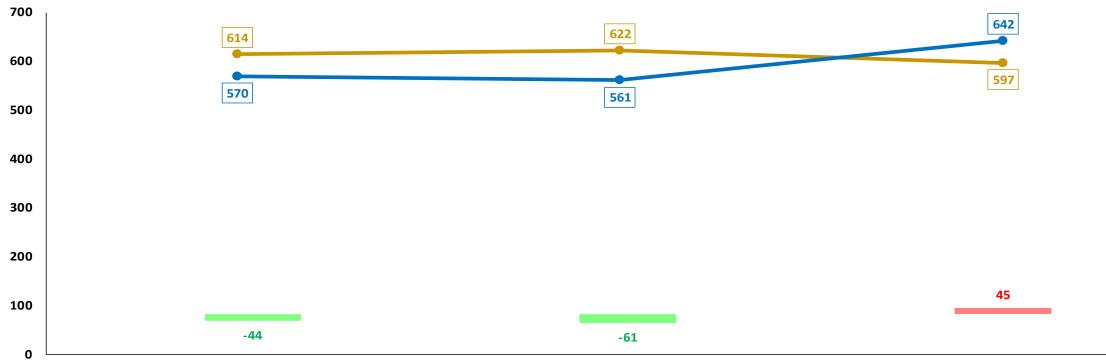

#### Trend over three-months period

|                            | Capricorn       | Mopani          | Sekhukhune      | Vhembe          | Waterberg       | Limpopo |
|----------------------------|-----------------|-----------------|-----------------|-----------------|-----------------|---------|
| April 2023 to June 2023    | 54              | 50              | 47              | 79              | 17              | 247     |
| April 2024 to June 2024    | 56              | 40              | 55              | 85              | 19              | 255     |
| Count diff                 | 2               | -10             | 8               | 6               | 2               | 8       |
| (%) Change                 | 2 counts higher | 10 counts lower | 8 counts higher | 6 counts higher | 2 counts higher | 3,2%    |
| % contribution to Province | 22,0%           | 15,7%           | 21,6%           | 33,3%           | 7,5%            |         |