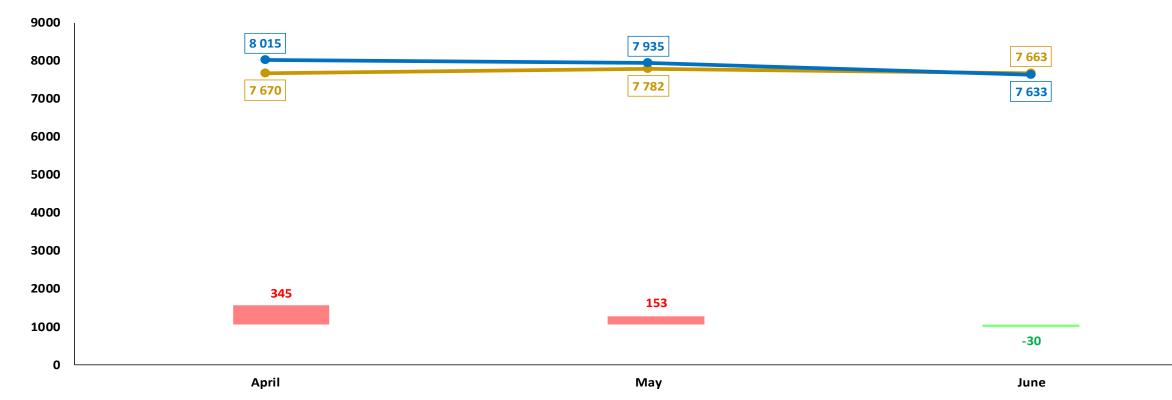

#### Trend over three-months period

April

May

June

|                            | Capricorn | Mopani | Sekhukhune | Vhembe | Waterberg | Limpopo |
|----------------------------|-----------|--------|------------|--------|-----------|---------|
| April 2023 to June 2023    | 2 666     | 1 744  | 1 484      | 2 369  | 1 042     | 9 305   |
| April 2024 to June 2024    | 2 433     | 1 692  | 1 664      | 2 214  | 1 116     | 9 119   |
| Count diff                 | -233      | -52    | 180        | -155   | 74        | -186    |
| (%) Change                 | -8,7%     | -3,0%  | 12,1%      | -6,5%  | 7,1%      | -2,0%   |
| % contribution to Province | 26,7%     | 18,6%  | 18,2%      | 24,3%  | 12,2%     |         |