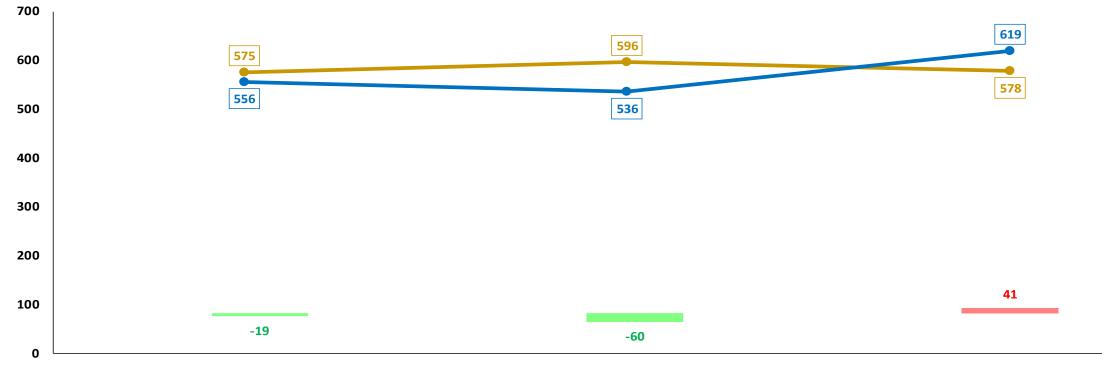

#### Trend over three-months period

|                            | Capricorn       | Mopani | Sekhukhune | Vhembe | Waterberg | Limpopo |
|----------------------------|-----------------|--------|------------|--------|-----------|---------|
| April 2023 to June 2023    | 280             | 259    | 175        | 202    | 115       | 1 031   |
| April 2024 to June 2024    | 223             | 224    | 183        | 201    | 138       | 969     |
| Count diff                 | -57             | -35    | 8          | -1     | 23        | -62     |
| (%) Change                 | - <b>20,4</b> % | -13,5% | 4,6%       | -0,5%  | 20,0%     | -6,0%   |
| % contribution to Province | 23,0%           | 23,1%  | 18,9%      | 20,7%  | 14,2%     |         |