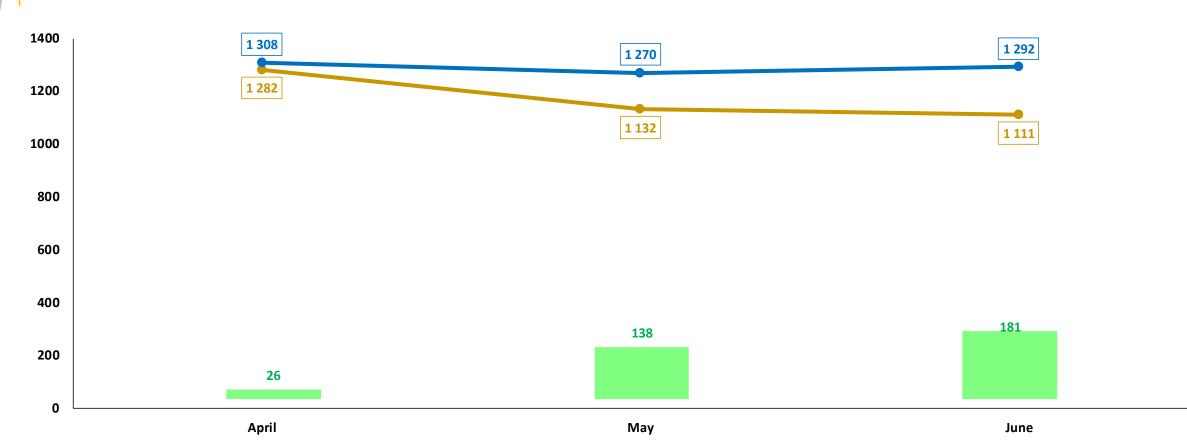

### **17 COMMUNITY-REPORTED SERIOUS CRIMES**

#### Trend over three-months period

|                            | Capricorn | Mopani | Sekhukhune | Vhembe | Waterberg | Limpopo |
|----------------------------|-----------|--------|------------|--------|-----------|---------|
| April 2023 to June 2023    | 6 595     | 4 194  | 3 814      | 5 090  | 3 422     | 23 115  |
| April 2024 to June 2024    | 6 902     | 4 320  | 4 039      | 4 919  | 3 403     | 23 583  |
| Count diff                 | 307       | 126    | 225        | -171   | -19       | 468     |
| (%) Change                 | 4,7%      | 3,0%   | 5,9%       | -3,4%  | -0,6%     | 2,0%    |
| % contribution to Province | 29,3%     | 18,3%  | 17,1%      | 20,9%  | 14,4%     | ]       |