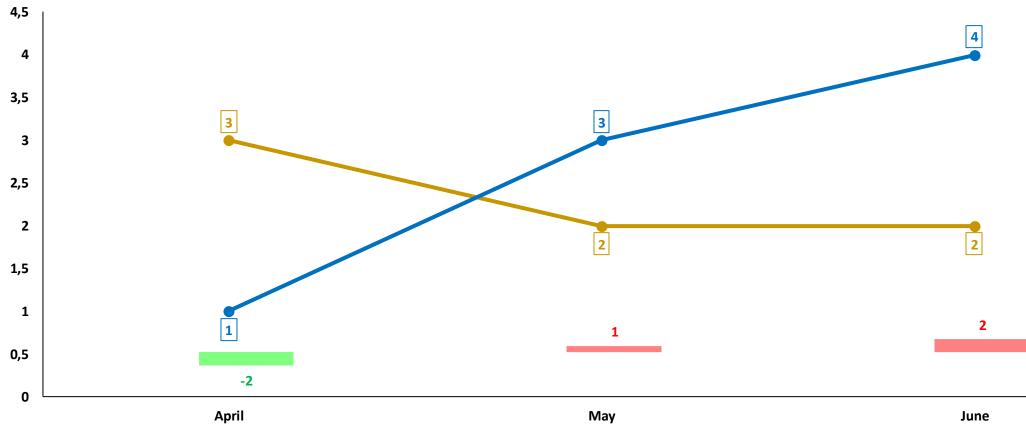

### MURDER

### Trend over three-months period

|                            | Capricorn       | Mopani       | Sekhukhune      | Vhembe          | Waterberg      | Limpopo |
|----------------------------|-----------------|--------------|-----------------|-----------------|----------------|---------|
| April 2023 to June 2023    | 48              | 32           | 48              | 41              | 28             | 197     |
| April 2024 to June 2024    | 51              | 32           | 50              | 43              | 22             | 198     |
| Count diff                 | 3               | 0            | 2               | 2               | -6             | 1       |
| (%) Change                 | 3 counts higher | 0 count diff | 2 counts higher | 2 counts higher | 6 counts lower | 0,5%    |
| % contribution to Province | 25,8%           | 16,2%        | 25,3%           | 21,7%           | 11,1%          |         |