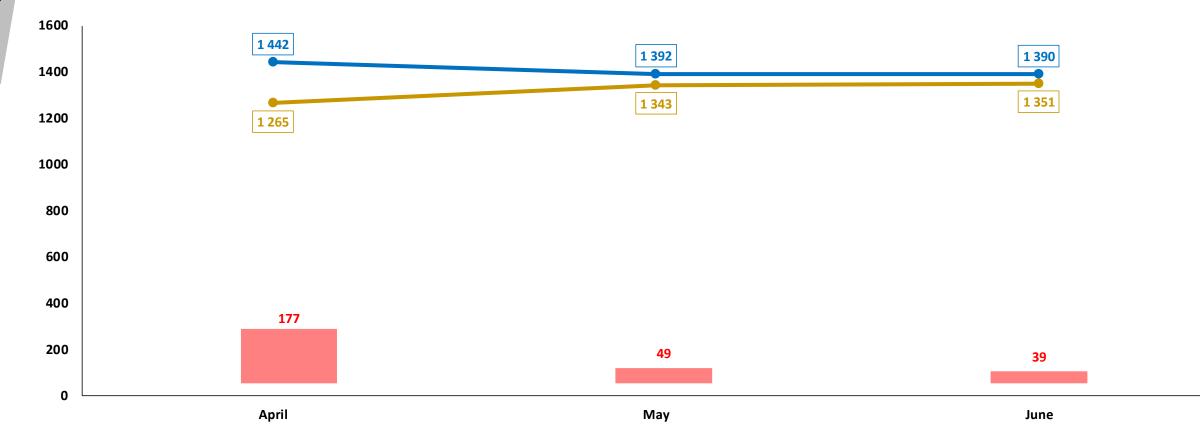

### **CONTACT CRIME**

#### Trend over three-months period

April

May

June

|                            | Capricorn | Mopani | Sekhukhune | Vhembe | Waterberg | Limpopo |
|----------------------------|-----------|--------|------------|--------|-----------|---------|
| April 2023 to June 2023    | 2 666     | 1 744  | 1 484      | 2 369  | 1 042     | 9 305   |
| April 2024 to June 2024    | 2 433     | 1 692  | 1 664      | 2 214  | 1 116     | 9 119   |
| Count diff                 | -233      | -52    | 180        | -155   | 74        | -186    |
| (%) Change                 | -8,7%     | -3,0%  | 12,1%      | -6,5%  | 7,1%      | -2,0%   |
| % contribution to Province | 26,7%     | 18,6%  | 18,2%      | 24,3%  | 12,2%     |         |