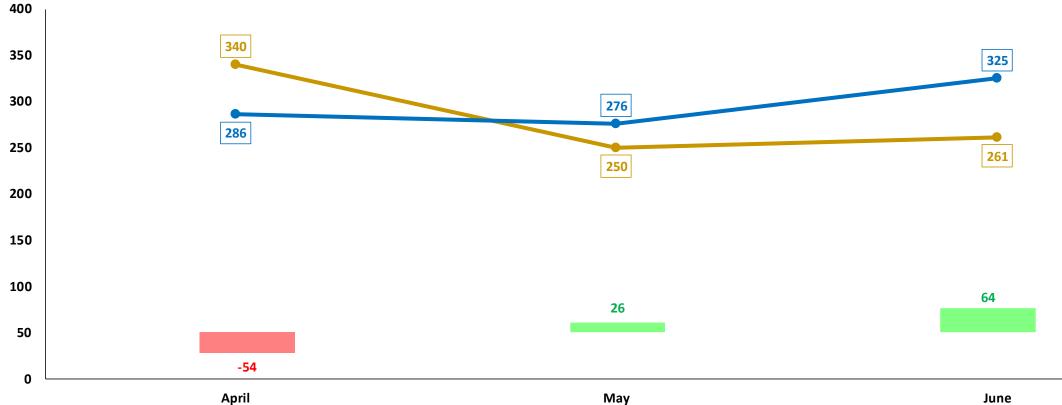

### **SEXUAL OFFENCES**

#### Trend over three-months period

|                            | Capricorn       | Mopani | Sekhukhune | Vhembe | Waterberg | Limpopo |
|----------------------------|-----------------|--------|------------|--------|-----------|---------|
| April 2023 to June 2023    | 280             | 259    | 175        | 202    | 115       | 1 031   |
| April 2024 to June 2024    | 223             | 224    | 183        | 201    | 138       | 969     |
| Count diff                 | -57             | -35    | 8          | -1     | 23        | -62     |
| (%) Change                 | - <b>20,4</b> % | -13,5% | 4,6%       | -0,5%  | 20,0%     | -6,0%   |
| % contribution to Province | 23,0%           | 23,1%  | 18,9%      | 20,7%  | 14,2%     |         |