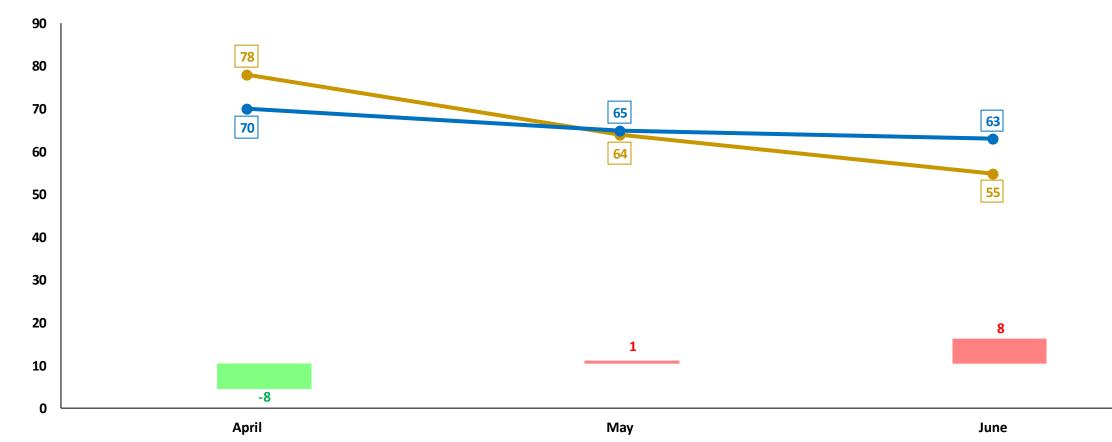

### ATTEMPTED MURDER

#### Trend over three-months period

|                            | Capricorn       | Mopani          | Sekhukhune      | Vhembe          | Waterberg       | Limpopo |
|----------------------------|-----------------|-----------------|-----------------|-----------------|-----------------|---------|
| April 2023 to June 2023    | 54              | 50              | 47              | 79              | 17              | 247     |
| April 2024 to June 2024    | 56              | 40              | 55              | 85              | 19              | 255     |
| Count diff                 | 2               | -10             | 8               | 6               | 2               | 8       |
| (%) Change                 | 2 counts higher | 10 counts lower | 8 counts higher | 6 counts higher | 2 counts higher | 3,2%    |
| % contribution to Province | 22,0%           | 15,7%           | 21,6%           | 33,3%           | 7,5%            |         |