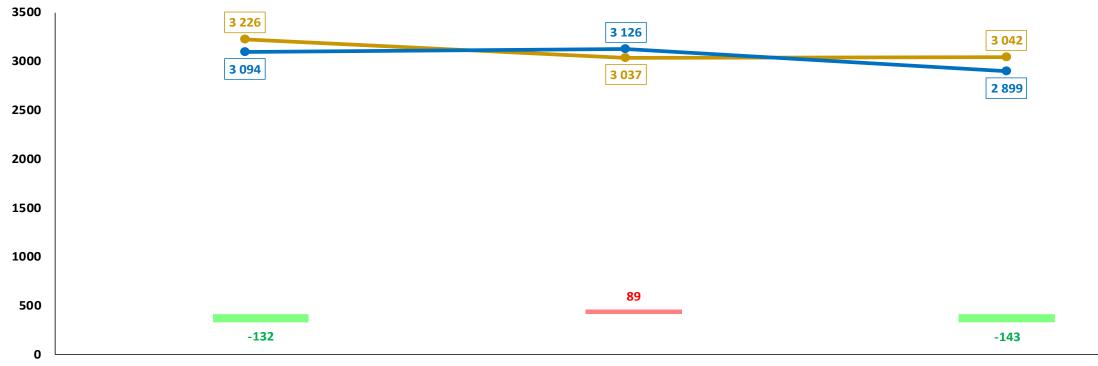

#### Trend over three-months period

|                            | Capricorn | Mopani | Sekhukhune | Vhembe | Waterberg | Limpopo |
|----------------------------|-----------|--------|------------|--------|-----------|---------|
| April 2023 to June 2023    | 6 595     | 4 194  | 3 814      | 5 090  | 3 422     | 23 115  |
| April 2024 to June 2024    | 6 902     | 4 320  | 4 039      | 4 919  | 3 403     | 23 583  |
| Count diff                 | 307       | 126    | 225        | -171   | -19       | 468     |
| (%) Change                 | 4,7%      | 3,0%   | 5,9%       | -3,4%  | -0,6%     | 2,0%    |
| % contribution to Province | 29,3%     | 18,3%  | 17,1%      | 20,9%  | 14,4%     | ]       |