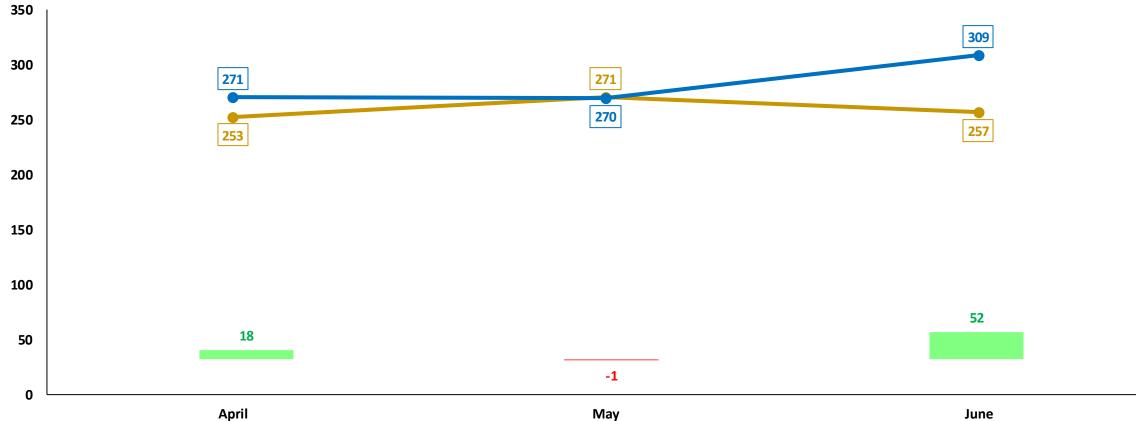

### **CONTACT CRIME**

#### Trend over three-months period

April

May

June

|                            | Capricorn | Mopani | Sekhukhune | Vhembe | Waterberg | Limpopo |
|----------------------------|-----------|--------|------------|--------|-----------|---------|
| April 2023 to June 2023    | 2 666     | 1 744  | 1 484      | 2 369  | 1 042     | 9 305   |
| April 2024 to June 2024    | 2 433     | 1 692  | 1 664      | 2 214  | 1 116     | 9 119   |
| Count diff                 | -233      | -52    | 180        | -155   | 74        | -186    |
| (%) Change                 | -8,7%     | -3,0%  | 12,1%      | -6,5%  | 7,1%      | -2,0%   |
| % contribution to Province | 26,7%     | 18,6%  | 18,2%      | 24,3%  | 12,2%     |         |