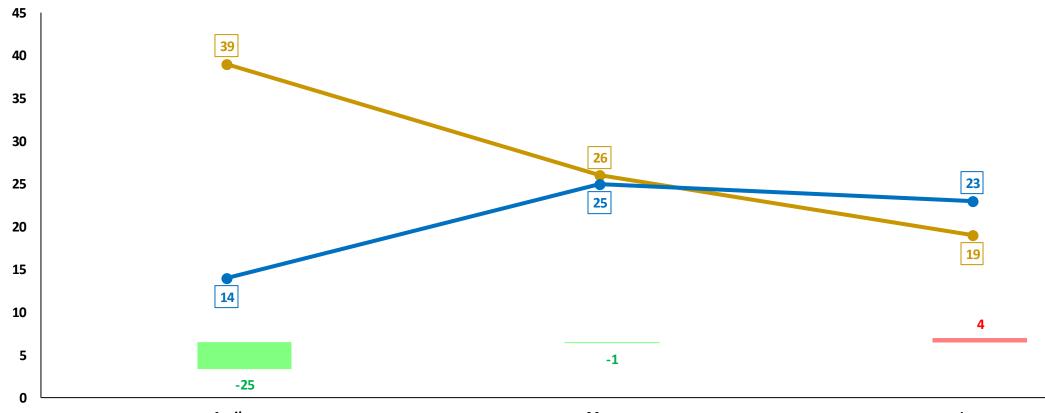

### Trend over three-months period

|                            | Capricorn       | Mopani       | Sekhukhune      | Vhembe          | Waterberg      | Limpopo |
|----------------------------|-----------------|--------------|-----------------|-----------------|----------------|---------|
| April 2023 to June 2023    | 48              | 32           | 48              | 41              | 28             | 197     |
| April 2024 to June 2024    | 51              | 32           | 50              | 43              | 22             | 198     |
| Count diff                 | 3               | 0            | 2               | 2               | -6             | 1       |
| (%) Change                 | 3 counts higher | 0 count diff | 2 counts higher | 2 counts higher | 6 counts lower | 0,5%    |
| % contribution to Province | 25,8%           | 16,2%        | 25,3%           | 21,7%           | 11,1%          |         |